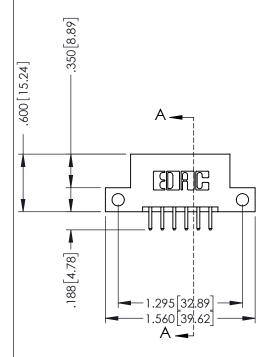

.330 [8.38] Slot Depth .160 [4.06] Point of Contact

SECTION A-A

ISSUE NUMBER ORIGINAL 1

## **Contact Code 555**

## **Contact Code 556**

INSULATOR MATERIAL: THERMOPLASTIC POLYESTER, UL 94V-0 CONTACT MATERIAL; COPPER, NICKEL, TIN ALLOY CA-725 CONTACT PLATING: GOLD ON THE MATING AREA, TIN-LEAD

ON THE CONTACT TAILS, NICKEL UNDERPLATE