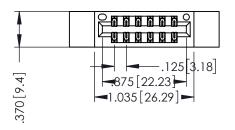

THIS IS A C.A.D. GENERATED DRAWING DO NOT MAKE MANUAL REVISIONS TO MASTER.

ISSUE NUMBER

ORIGINAL

1

INSULATOR MATERIAL: THERMOPLASTIC POLYESTER, UL 94V-0 CONTACT MATERIAL; COPPER, NICKEL, TIN ALLOY CA-725 CONTACT PLATING: GOLD ON THE MATING AREA, TIN-LEAD

ON THE CONTACT TAILS, NICKEL UNDERPLATE

346/396 SERIES CARD EDGE CONNECTOR PART NUMBER: 396-012-520-212

YOUR CONNECTION TO QUALITY & SERVICE

**EDAC INC** TORONTO, ONTARIO CANADA

THESE DRAWINGS AND SPECIFICATIONS ARE THE PROPERTY OF EDAC INC.,AND SHALL NOT BE REPRODUCED, OR COPIED OR USED AS THE BASIS FOR THE MANUFACTURE OR SALE OF APPARATUS WITHOUT WRITTEN PERMISSION.