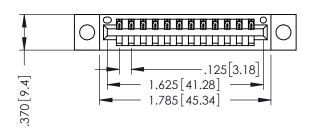

THIS IS A C.A.D. GENERATED DRAWING DO NOT MAKE MANUAL REVISIONS TO MASTER.

ISSUE NUMBER

ORIGINAL

1

INSULATOR MATERIAL: THERMOPLASTIC POLYESTER, UL 94V-0 CONTACT MATERIAL; COPPER, NICKEL, TIN ALLOY CA-725 CONTACT PLATING: GOLD ON THE MATING AREA, TIN-LEAD ON THE CONTACT TAILS, NICKEL UNDERPLATE

346/396 SERIES CARD EDGE CONNECTOR PART NUMBER: 396-012-521-104

YOUR CONNECTION TO QUALITY & SERVICE

**EDAC INC** TORONTO, ONTARIO CANADA

THESE DRAWINGS AND SPECIFICATIONS ARE THE PROPERTY OF EDAC INC.,AND SHALL NOT BE REPRODUCED, OR COPIED OR USED AS THE BASIS FOR THE MANUFACTURE OR SALE OF APPARATUS WITHOUT WRITTEN PERMISSION.

| ACAD REFERENCE NO. | 346-ENG-MASTER   |
|--------------------|------------------|
| DRAWN: J.LEE       | DATE: APR. 22/09 |
| CHECKED:           | DATE:            |
| SCALE: 1:1         | SHEET 1 OF 2     |
| DRAWING NUMBER     | ISSUE            |