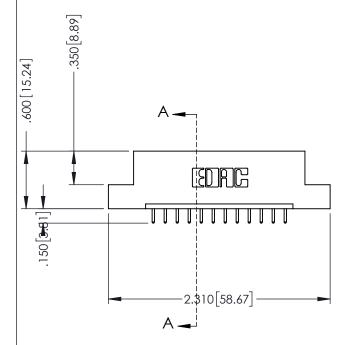

## 346/396 SERIES CARD EDGE CONNECTOR CONTACT CODE 555,556,558,559,560 DIMENSIONS

YOUR CONNECTION TO QUALITY & SERVICE

**EDAC INC** TORONTO, ONTARIO CANADA

THESE DRAWINGS AND SPECIFICATIONS ARE THE PROPERTY OF EDAC INC.,AND SHALL NOT BE REPRODUCED, OR COPIED OR USED AS THE BASIS FOR THE MANUFACTURE OR SALE OF APPARATUS WITHOUT WRITTEN PERMISSION.

|   | ACAD REFERENCE NO. | 346-ENG-MASTER   |
|---|--------------------|------------------|
|   | DRAWN: J.LEE       | DATE: APR. 22/09 |
| ) | CHECKED:           | DATE:            |
|   | SCALE: 1:1         | SHEET 2 OF 2     |
|   | DRAWING NUMBER     | ISSUE            |
|   | 346-ENG-MASTER     | 1                |