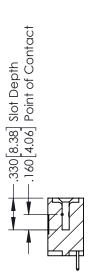

346-ENG-MASTER

**SECTION A-A** 

ISSUE NUMBER ORIGINAL 1

## **Contact Code 555**

## **Contact Code 556**

INSULATOR MATERIAL: THERMOPLASTIC POLYESTER, UL 94V-0 CONTACT MATERIAL; COPPER, NICKEL, TIN ALLOY CA-725 CONTACT PLATING: GOLD ON THE MATING AREA, TIN-LEAD

ON THE CONTACT TAILS, NICKEL UNDERPLATE