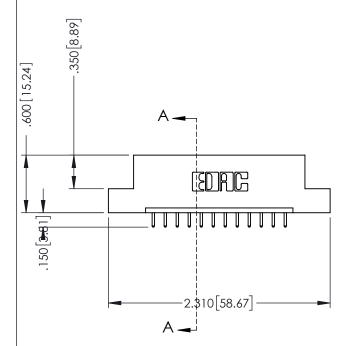

346-ENG-MASTER

**SECTION A-A** 

ISSUE NUMBER ORIGINAL 1

## 346/396 SERIES CARD EDGE CONNECTOR CONTACT CODE 555,556,558,559,560 DIMENSIONS

YOUR CONNECTION TO QUALITY & SERVICE

**EDAC INC** TORONTO, ONTARIO CANADA

THESE DRAWINGS AND SPECIFICATIONS ARE THE PROPERTY OF EDAC INC.,AND SHALL NOT BE REPRODUCED, OR COPIED OR USED AS THE BASIS FOR THE MANUFACTURE OR SALE OF APPARATUS WITHOUT WRITTEN PERMISSION.

|   | ACAD REFERENCE NO. | 346-ENG-MASTER   |
|---|--------------------|------------------|
|   | DRAWN: J.LEE       | DATE: APR. 22/09 |
| ) | CHECKED:           | DATE:            |
|   | SCALE: 1:1         | SHEET 2 OF 2     |
|   | DRAWING NUMBER     | ISSUE            |
|   | 346-ENG-MASTER     | 1                |