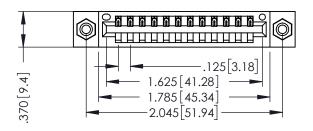

THIS IS A C.A.D. GENERATED DRAWING DO NOT MAKE MANUAL REVISIONS TO MASTER.

ISSUE NUMBER

ORIGINAL

1

INSULATOR MATERIAL: THERMOPLASTIC POLYESTER, UL 94V-0 CONTACT MATERIAL; COPPER, NICKEL, TIN ALLOY CA-725 CONTACT PLATING: GOLD ON THE MATING AREA, TIN-LEAD

ON THE CONTACT TAILS, NICKEL UNDERPLATE

346/396 SERIES CARD EDGE CONNECTOR PART NUMBER: 396-012-521-108

YOUR CONNECTION TO QUALITY & SERVICE

**EDAC INC** TORONTO, ONTARIO CANADA

ARE THE PROPERTY OF EDAC INC.,AND SHALL NOT BE REPRODUCED, OR COPIED OR USED AS THE BASIS FOR THE MANUFACTURE OR SALE OF APPARATUS WITHOUT WRITTEN PERMISSION.

THESE DRAWINGS AND SPECIFICATIONS

| ACAD REFERENCE NO. | 346-ENG-MASTER   |
|--------------------|------------------|
| DRAWN: J.LEE       | DATE: APR. 22/09 |
| CHECKED:           | DATE:            |
| SCALE: 1:1         | SHEET 1 OF 2     |
| DRAWING NUMBER     | ISSUE            |