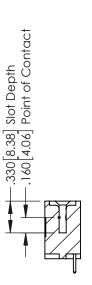

## **Contact Code 555**

## **Contact Code 556**

INSULATOR MATERIAL: THERMOPLASTIC POLYESTER, UL 94V-0 CONTACT MATERIAL; COPPER, NICKEL, TIN ALLOY CA-725 CONTACT PLATING: GOLD ON THE MATING AREA, TIN-LEAD

ON THE CONTACT TAILS, NICKEL UNDERPLATE