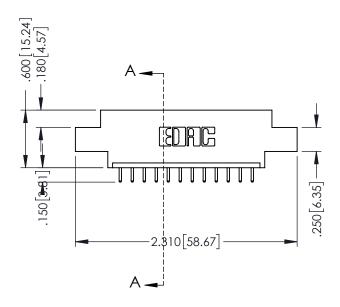

## 346/396 SERIES CARD EDGE CONNECTOR CONTACT CODE 555,556,558,559,560 DIMENSIONS

YOUR CONNECTION TO QUALITY & SERVICE

**EDAC INC** TORONTO, ONTARIO CANADA

THESE DRAWINGS AND SPECIFICATIONS ARE THE PROPERTY OF EDAC INC.,AND SHALL NOT BE REPRODUCED, OR COPIED OR USED AS THE BASIS FOR THE MANUFACTURE OR SALE OF APPARATUS WITHOUT WRITTEN PERMISSION.

## **Contact Code 556**

INSULATOR MATERIAL: THERMOPLASTIC POLYESTER, UL 94V-0 CONTACT MATERIAL; COPPER, NICKEL, TIN ALLOY CA-725 CONTACT PLATING: GOLD ON THE MATING AREA, TIN-LEAD

ON THE CONTACT TAILS, NICKEL UNDERPLATE