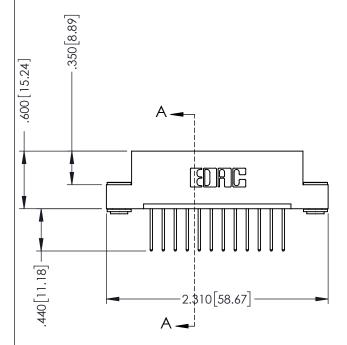

.330 [8.38] Slot Depth .160 [4.06] Point of Contact

**SECTION A-A** 

ISSUE NUMBER ORIGINAL 1

## **Contact Code 555**

## **Contact Code 556**

INSULATOR MATERIAL: THERMOPLASTIC POLYESTER, UL 94V-0 CONTACT MATERIAL; COPPER, NICKEL, TIN ALLOY CA-725 CONTACT PLATING: GOLD ON THE MATING AREA, TIN-LEAD

ON THE CONTACT TAILS, NICKEL UNDERPLATE

## 346/396 SERIES CARD EDGE CONNECTOR CONTACT CODE 555,556,558,559,560 DIMENSIONS

YOUR CONNECTION TO QUALITY & SERVICE

**EDAC INC** TORONTO, ONTARIO CANADA

THESE DRAWINGS AND SPECIFICATIONS ARE THE PROPERTY OF EDAC INC.,AND SHALL NOT BE REPRODUCED, OR COPIED OR USED AS THE BASIS FOR THE MANUFACTURE OR SALE OF APPARATUS WITHOUT WRITTEN PERMISSION.

|  | ACAD REFERENCE NO. | 346-ENG-MASTER   |  |
|--|--------------------|------------------|--|
|  | DRAWN: J.LEE       | DATE: APR. 22/09 |  |
|  | CHECKED:           | DATE:            |  |
|  | SCALE: 1:1         | SHEET 2 OF 2     |  |
|  | DRAWING NUMBER     | ISSUE            |  |
|  | 346-ENG-MASTER     | 1                |  |