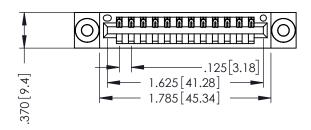

THIS IS A C.A.D. GENERATED DRAWING DO NOT MAKE MANUAL REVISIONS TO MASTER.

ISSUE NUMBER

ORIGINAL

1

INSULATOR MATERIAL: THERMOPLASTIC POLYESTER, UL 94V-0 CONTACT MATERIAL; COPPER, NICKEL, TIN ALLOY CA-725 CONTACT PLATING: GOLD ON THE MATING AREA, TIN-LEAD

ON THE CONTACT TAILS, NICKEL UNDERPLATE

346/396 SERIES CARD EDGE CONNECTOR PART NUMBER: 396-012-522-103

YOUR CONNECTION TO QUALITY & SERVICE

**EDAC INC** TORONTO, ONTARIO CANADA

THESE DRAWINGS AND SPECIFICATIONS ARE THE PROPERTY OF EDAC INC.,AND SHALL NOT BE REPRODUCED,OR COPIED OR USED AS THE BASIS FOR THE MANUFACTURE OR SALE OF APPARATUS WITHOUT WRITTEN PERMISSION.

| ACAD REFERENCE NO. |       | 346-ENG-MASTER |           |
|--------------------|-------|----------------|-----------|
| DRAWN:             | J.LEE | DATE: AF       | PR. 22/09 |
| CHECKED:           |       | DATE:          |           |
| SCALE:             | 1:1   | SHEET          | OF 2      |
| DRAWING NUMBER     |       |                | ISSUE     |
| 346-ENG-MASTER     |       |                | 1         |