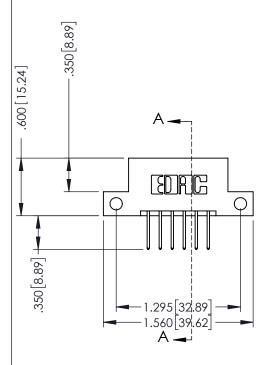

## **Contact Code 555**

## **Contact Code 556**

INSULATOR MATERIAL: THERMOPLASTIC POLYESTER, UL 94V-0 CONTACT MATERIAL; COPPER, NICKEL, TIN ALLOY CA-725 CONTACT PLATING: GOLD ON THE MATING AREA, TIN-LEAD

ON THE CONTACT TAILS, NICKEL UNDERPLATE

## 346/396 SERIES CARD EDGE CONNECTOR CONTACT CODE 555,556,558,559,560 DIMENSIONS

YOUR CONNECTION TO QUALITY & SERVICE

**EDAC INC** TORONTO, ONTARIO CANADA

THESE DRAWINGS AND SPECIFICATIONS ARE THE PROPERTY OF EDAC INC.,AND SHALL NOT BE REPRODUCED, OR COPIED OR USED AS THE BASIS FOR THE MANUFACTURE OR SALE OF APPARATUS WITHOUT WRITTEN PERMISSION.

|   | ACAD REFERENCE NO. | 346-ENG-MASTER   |
|---|--------------------|------------------|
|   | DRAWN: J.LEE       | DATE: APR. 22/09 |
| • | CHECKED:           | DATE:            |
|   | SCALE: 1:1         | SHEET 2 OF 2     |
|   | DRAWING NUMBER     | ISSUE            |
|   | 346-ENG-MASTER     | 1                |