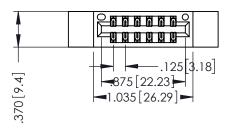

THIS IS A C.A.D. GENERATED DRAWING DO NOT MAKE MANUAL REVISIONS TO MASTER.

ISSUE NUMBER

ORIGINAL

1

INSULATOR MATERIAL: THERMOPLASTIC POLYESTER, UL 94V-0 CONTACT MATERIAL; COPPER, NICKEL, TIN ALLOY CA-725 CONTACT PLATING: GOLD ON THE MATING AREA, TIN-LEAD

ON THE CONTACT TAILS, NICKEL UNDERPLATE

346/396 SERIES CARD EDGE CONNECTOR PART NUMBER: 396-012-526-212

YOUR CONNECTION TO QUALITY & SERVICE

**EDAC INC** TORONTO, ONTARIO CANADA

THESE DRAWINGS AND SPECIFICATIONS ARE THE PROPERTY OF EDAC INC.,AND SHALL NOT BE REPRODUCED, OR COPIED OR USED AS THE BASIS FOR THE MANUFACTURE OR SALE OF APPARATUS WITHOUT WRITTEN PERMISSION.

| ACAD REFERENCE NO. | 346-ENG-MASTER   |
|--------------------|------------------|
| DRAWN: J.LEE       | DATE: APR. 22/09 |
| CHECKED:           | DATE:            |
| SCALE: 1:1         | SHEET 1 OF 2     |
| DRAWING NUMBER     | ISSUE            |
| 346-FNG-MASTER     | ) 1              |