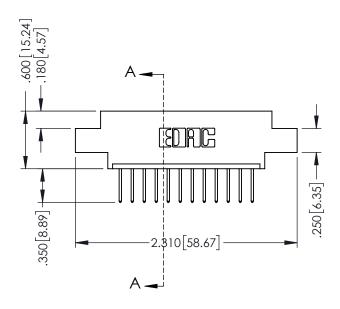

## 346/396 SERIES CARD EDGE CONNECTOR CONTACT CODE 555,556,558,559,560 DIMENSIONS

YOUR CONNECTION TO QUALITY & SERVICE

**EDAC INC** TORONTO, ONTARIO CANADA

THESE DRAWINGS AND SPECIFICATIONS ARE THE PROPERTY OF EDAC INC.,AND SHALL NOT BE REPRODUCED, OR COPIED OR USED AS THE BASIS FOR THE MANUFACTURE OR SALE OF APPARATUS WITHOUT WRITTEN PERMISSION.

## **Contact Code 555**

## **Contact Code 556**

INSULATOR MATERIAL: THERMOPLASTIC POLYESTER, UL 94V-0 CONTACT MATERIAL; COPPER, NICKEL, TIN ALLOY CA-725 CONTACT PLATING: GOLD ON THE MATING AREA, TIN-LEAD

ON THE CONTACT TAILS, NICKEL UNDERPLATE