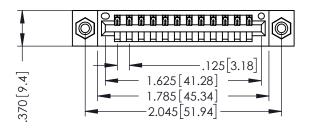

346/396 SERIES CARD EDGE CONNECTOR PART NUMBER: 396-012-526-608

YOUR CONNECTION TO QUALITY & SERVICE

**EDAC INC** TORONTO, ONTARIO CANADA

THESE DRAWINGS AND SPECIFICATIONS ARE THE PROPERTY OF EDAC INC., AND SHALL NOT BE REPRODUCED,OR COPIED OR USED AS THE BASIS FOR THE MANUFACTURE OR SALE OF APPARATUS WITHOUT WRITTEN PERMISSION.

THIS IS A C.A.D. GENERATED DRAWING DO NOT MAKE MANUAL REVISIONS TO MASTER.

ISSUE NUMBER

ORIGINAL

1

INSULATOR MATERIAL: THERMOPLASTIC POLYESTER, UL 94V-0 CONTACT MATERIAL; COPPER, NICKEL, TIN ALLOY CA-725 CONTACT PLATING: GOLD ON THE MATING AREA, TIN-LEAD ON THE CONTACT TAILS, NICKEL UNDERPLATE