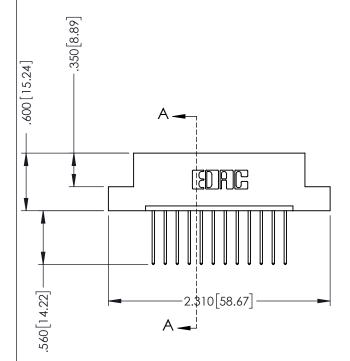

.330 [8.38] Slot Depth .160 [4.06] Point of Contact

**SECTION A-A** 

ISSUE NUMBER ORIGINAL 1

## 346/396 SERIES CARD EDGE CONNECTOR CONTACT CODE 555,556,558,559,560 DIMENSIONS

YOUR CONNECTION TO QUALITY & SERVICE

**EDAC INC** TORONTO, ONTARIO CANADA

THESE DRAWINGS AND SPECIFICATIONS ARE THE PROPERTY OF EDAC INC.,AND SHALL NOT BE REPRODUCED, OR COPIED OR USED AS THE BASIS FOR THE MANUFACTURE OR SALE OF APPARATUS WITHOUT WRITTEN PERMISSION.

|  | ACAD REFERENCE NO. | 346-ENG-MASTER   |  |
|--|--------------------|------------------|--|
|  | DRAWN: J.LEE       | DATE: APR. 22/09 |  |
|  | CHECKED:           | DATE:            |  |
|  | SCALE: 1:1         | SHEET 2 OF 2     |  |
|  | DRAWING NUMBER     | ISSUE            |  |
|  | 346-ENG-MASTER     | 1                |  |