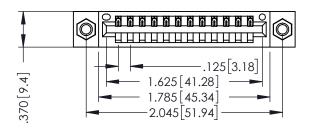

346/396 SERIES CARD EDGE CONNECTOR PART NUMBER: 396-012-540-107

**EDAC INC** TORONTO, ONTARIO CANADA

ARE THE PROPERTY OF EDAC INC.,AND SHALL NOT BE REPRODUCED,OR COPIED OR USED AS THE BASIS FOR THE MANUFACTURE OR SALE OF APPARATUS WITHOUT WRITTEN PERMISSION.

THESE DRAWINGS AND SPECIFICATIONS

| ACAD REFERENCE NO. |    | 346-ENG-MASTER |           |
|--------------------|----|----------------|-----------|
| DRAWN: J.LE        | E  | DATE: AF       | PR. 22/09 |
| CHECKED:           |    | DATE:          |           |
| SCALE:             | :1 | SHEET 1        | OF 2      |
| DRAWING NUMBER     |    |                | ISSUE     |
| 346-ENG-MASTER     |    |                | 1         |