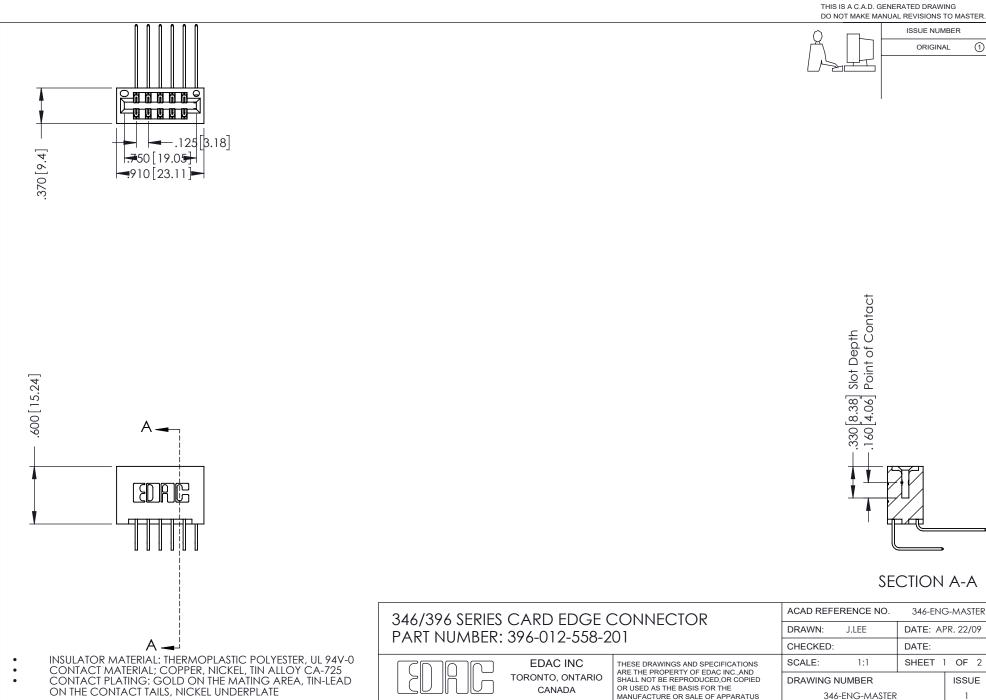

## **Contact Code 556**

INSULATOR MATERIAL: THERMOPLASTIC POLYESTER, UL 94V-0 CONTACT MATERIAL; COPPER, NICKEL, TIN ALLOY CA-725 CONTACT PLATING: GOLD ON THE MATING AREA, TIN-LEAD

ON THE CONTACT TAILS, NICKEL UNDERPLATE

## 346/396 SERIES CARD EDGE CONNECTOR CONTACT CODE 555,556,558,559,560 DIMENSIONS

YOUR CONNECTION TO QUALITY & SERVICE

**EDAC INC** TORONTO, ONTARIO CANADA

THESE DRAWINGS AND SPECIFICATIONS ARE THE PROPERTY OF EDAC INC.,AND SHALL NOT BE REPRODUCED, OR COPIED OR USED AS THE BASIS FOR THE MANUFACTURE OR SALE OF APPARATUS WITHOUT WRITTEN PERMISSION.