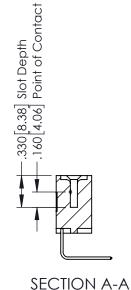

346-ENG-MASTER

**Contact Code 555** 

**Contact Code 556** 

INSULATOR MATERIAL: THERMOPLASTIC POLYESTER, UL 94V-0 CONTACT MATERIAL; COPPER, NICKEL, TIN ALLOY CA-725

CONTACT PLATING: GOLD ON THE MATING AREA, TIN-LEAD ON THE CONTACT TAILS, NICKEL UNDERPLATE