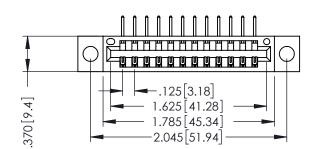

HIS IS A C.A.D. GENERATED DRAWING DO NOT MAKE MANUAL REVISIONS TO MASTER.

SSUE NUMBER

ORIGINAL

1

2.310[58.67]

INSULATOR MATERIAL: THERMOPLASTIC POLYESTER, UL 94V-0 CONTACT MATERIAL; COPPER, NICKEL, TIN ALLOY CA-725 CONTACT PLATING: GOLD ON THE MATING AREA, TIN-LEAD ON THE CONTACT TAILS, NICKEL UNDERPLATE

346/396 SERIES CARD EDGE CONNECTOR PART NUMBER: 396-012-558-604

EDAC INC TORONTO, ONTARIC CANADA

YOUR CONNECTION TO QUALITY & SERVICE

THESE DRAWINGS AND SPECIFICATIONS ARE THE PROPERTY OF EDAC INC.,AND SHALL NOT BE REPRODUCED,OR COPIE OR USED AS THE BASIS FOR THE MANUFACTURE OR SALE OF APPARATUS WITHOUT WRITTEN PERMISSION.