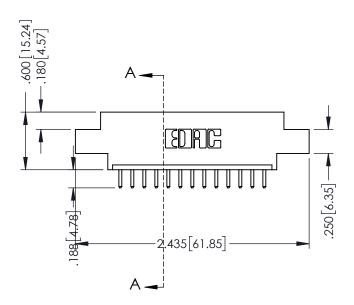

THIS IS A C.A.D. GENERATED DRAWING DO NOT MAKE MANUAL REVISIONS TO MASTER.



ISSUE NUMBER

ORIGINAL

1





INSULATOR MATERIAL: THERMOPLASTIC POLYESTER, UL 94V-0 CONTACT MATERIAL; COPPER, NICKEL, TIN ALLOY CA-725 CONTACT PLATING: GOLD ON THE MATING AREA, TIN-LEAD ON THE CONTACT TAILS, NICKEL UNDERPLATE

346/396 SERIES CARD EDGE CONNECTOR PART NUMBER: 396-013-520-602

YOUR CONNECTION TO QUALITY & SERVICE

**EDAC INC** TORONTO, ONTARIO CANADA

THESE DRAWINGS AND SPECIFICATIONS ARE THE PROPERTY OF EDAC INC.,AND SHALL NOT BE REPRODUCED,OR COPIED OR USED AS THE BASIS FOR THE MANUFACTURE OR SALE OF APPARATUS WITHOUT WRITTEN PERMISSION.

| ACAD REFERENCE NO. | 346-ENG-MASTER   |
|--------------------|------------------|
| DRAWN: J.LEE       | DATE: APR. 22/09 |
| CHECKED:           | DATE:            |
| SCALE: 1:1         | SHEET 1 OF 2     |
| DRAWING NUMBER     | ISSUE            |

346-ENG-MASTER