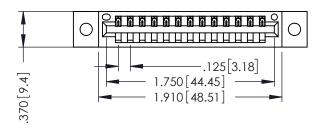

346/396 SERIES CARD EDGE CONNECTOR PART NUMBER: 396-013-520-602

YOUR CONNECTION TO QUALITY & SERVICE

**EDAC INC** TORONTO, ONTARIO CANADA

THESE DRAWINGS AND SPECIFICATIONS ARE THE PROPERTY OF EDAC INC.,AND SHALL NOT BE REPRODUCED,OR COPIED OR USED AS THE BASIS FOR THE MANUFACTURE OR SALE OF APPARATUS WITHOUT WRITTEN PERMISSION.

| ACAD REFERENCE NO. | 346-ENG-MASTER   |
|--------------------|------------------|
| DRAWN: J.LEE       | DATE: APR. 22/09 |
| CHECKED:           | DATE:            |
| SCALE: 1:1         | SHEET 1 OF 2     |
| DRAWING NUMBER     | ISSUE            |