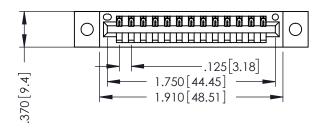

346/396 SERIES CARD EDGE CONNECTOR PART NUMBER: 396-013-521-102

YOUR CONNECTION TO QUALITY & SERVICE

**EDAC INC** TORONTO, ONTARIO CANADA

THESE DRAWINGS AND SPECIFICATIONS ARE THE PROPERTY OF EDAC INC.,AND SHALL NOT BE REPRODUCED, OR COPIED OR USED AS THE BASIS FOR THE MANUFACTURE OR SALE OF APPARATUS WITHOUT WRITTEN PERMISSION.

| ACAD REFERENCE NO. |     | 346-ENG-MASTER |           |
|--------------------|-----|----------------|-----------|
| DRAWN: J.LI        | EE  | DATE: AF       | PR. 22/09 |
| CHECKED:           |     | DATE:          |           |
| SCALE:             | 1:1 | SHEET 1        | OF 2      |
| DRAWING NUMBER     |     |                | ISSUE     |
|                    |     |                |           |