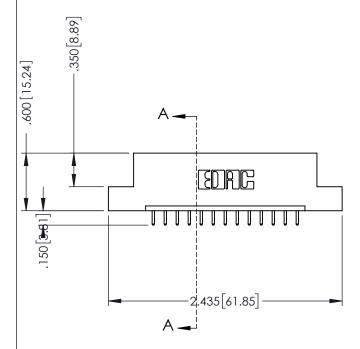

## 346/396 SERIES CARD EDGE CONNECTOR CONTACT CODE 555,556,558,559,560 DIMENSIONS

YOUR CONNECTION TO QUALITY & SERVICE

**EDAC INC** TORONTO, ONTARIO CANADA

THESE DRAWINGS AND SPECIFICATIONS ARE THE PROPERTY OF EDAC INC.,AND SHALL NOT BE REPRODUCED, OR COPIED OR USED AS THE BASIS FOR THE MANUFACTURE OR SALE OF APPARATUS WITHOUT WRITTEN PERMISSION.

|  | ACAD REFERENCE NO. | 346-ENG-MASTER   |  |
|--|--------------------|------------------|--|
|  | DRAWN: J.LEE       | DATE: APR. 22/09 |  |
|  | CHECKED:           | DATE:            |  |
|  | SCALE: 1:1         | SHEET 2 OF 2     |  |
|  | DRAWING NUMBER     | ISSUE            |  |
|  | 346-ENG-MASTER     | 1                |  |