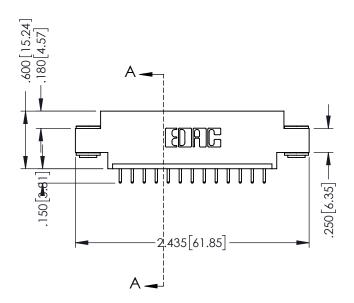

.330 [8.38] Slot Depth .160 [4.06] Point of Contact

SECTION A-A

ISSUE NUMBER ORIGINAL 1

## 346/396 SERIES CARD EDGE CONNECTOR CONTACT CODE 555,556,558,559,560 DIMENSIONS

YOUR CONNECTION TO QUALITY & SERVICE

**EDAC INC** TORONTO, ONTARIO CANADA

THESE DRAWINGS AND SPECIFICATIONS ARE THE PROPERTY OF EDAC INC.,AND SHALL NOT BE REPRODUCED, OR COPIED OR USED AS THE BASIS FOR THE MANUFACTURE OR SALE OF APPARATUS WITHOUT WRITTEN PERMISSION.

|              | ACAD REFERENCE NO. | 346-ENG-MASTER   |
|--------------|--------------------|------------------|
|              | DRAWN: J.LEE       | DATE: APR. 22/09 |
| •            | CHECKED:           | DATE:            |
|              | SCALE: 1:1         | SHEET 2 OF 2     |
|              | DRAWING NUMBER     | ISSUE            |
| 346-ENG-MAST |                    | 1                |