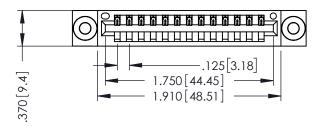

346/396 SERIES CARD EDGE CONNECTOR PART NUMBER: 396-013-521-603

YOUR CONNECTION TO QUALITY & SERVICE

**EDAC INC** TORONTO, ONTARIO CANADA

THESE DRAWINGS AND SPECIFICATIONS ARE THE PROPERTY OF EDAC INC.,AND SHALL NOT BE REPRODUCED,OR COPIED OR USED AS THE BASIS FOR THE MANUFACTURE OR SALE OF APPARATUS WITHOUT WRITTEN PERMISSION.

| ACAD REFERENCE NO. | 346-ENG-MASTER   |
|--------------------|------------------|
| DRAWN: J.LEE       | DATE: APR. 22/09 |
| CHECKED:           | DATE:            |
| SCALE: 1:1         | SHEET 1 OF 2     |
| DRAWING NUMBER     | ISSUE            |
| 346-ENG-MASTER     | 1                |