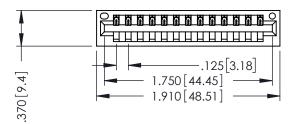

346/396 SERIES CARD EDGE CONNECTOR PART NUMBER: 396-013-522-101

YOUR CONNECTION TO QUALITY & SERVICE

**EDAC INC** TORONTO, ONTARIO CANADA

THESE DRAWINGS AND SPECIFICATIONS ARE THE PROPERTY OF EDAC INC., AND SHALL NOT BE REPRODUCED,OR COPIED OR USED AS THE BASIS FOR THE MANUFACTURE OR SALE OF APPARATUS WITHOUT WRITTEN PERMISSION.

THIS IS A C.A.D. GENERATED DRAWING DO NOT MAKE MANUAL REVISIONS TO MASTER.

ISSUE NUMBER

ORIGINAL

1

INSULATOR MATERIAL: THERMOPLASTIC POLYESTER, UL 94V-0 CONTACT MATERIAL; COPPER, NICKEL, TIN ALLOY CA-725 CONTACT PLATING: GOLD ON THE MATING AREA, TIN-LEAD ON THE CONTACT TAILS, NICKEL UNDERPLATE