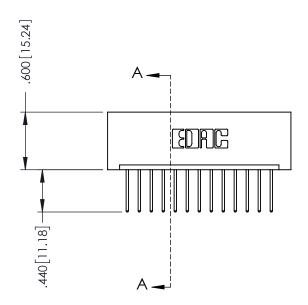

.330 [8.38] Slot Depth .160 [4.06] Point of Contact

SECTION A-A

ORIGINAL 1

ISSUE NUMBER

.120[3.05] .095[2.41] .170 [4.33] .245 [6.22] .125(3.18) to .210(5.33) .125(3.18) to .210(5.33) Outside Tails **Outside Tails** .045(1.14) to .060(1.52) .125(3.18) to .210(5.33) Between Tails Outside Tails

.060 [1.52] .060 [1.52] .150[3.81] .200 [5.08] .210[5.33] -.260[6.6] -.660[16.76] -.660 [16.76]

**Contact Code 555** 

.165[4.19] .375 [9.54] .125(3.18) to .210(5.33) .125(3.18) to .210(5.33)

**Contact Code 558** 

**Contact Code 559** 

**Contact Code 560** 

INSULATOR MATERIAL: THERMOPLASTIC POLYESTER, UL 94V-0 CONTACT MATERIAL; COPPER, NICKEL, TIN ALLOY CA-725

CONTACT PLATING: GOLD ON THE MATING AREA, TIN-LEAD ON THE CONTACT TAILS, NICKEL UNDERPLATE

## 346/396 SERIES CARD EDGE CONNECTOR CONTACT CODE 555,556,558,559,560 DIMENSIONS

YOUR CONNECTION TO QUALITY & SERVICE

**EDAC INC** TORONTO, ONTARIO CANADA

THESE DRAWINGS AND SPECIFICATIONS ARE THE PROPERTY OF EDAC INC.,AND SHALL NOT BE REPRODUCED, OR COPIED OR USED AS THE BASIS FOR THE MANUFACTURE OR SALE OF APPARATUS WITHOUT WRITTEN PERMISSION.