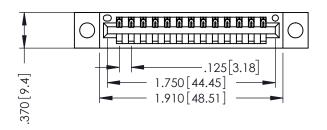

THIS IS A C.A.D. GENERATED DRAWING DO NOT MAKE MANUAL REVISIONS TO MASTER.

ISSUE NUMBER

ORIGINAL

1

INSULATOR MATERIAL: THERMOPLASTIC POLYESTER, UL 94V-0 CONTACT MATERIAL; COPPER, NICKEL, TIN ALLOY CA-725 CONTACT PLATING: GOLD ON THE MATING AREA, TIN-LEAD

ON THE CONTACT TAILS, NICKEL UNDERPLATE

346/396 SERIES CARD EDGE CONNECTOR PART NUMBER: 396-013-522-104

YOUR CONNECTION TO QUALITY & SERVICE

**EDAC INC** TORONTO, ONTARIO CANADA

ARE THE PROPERTY OF EDAC INC.,AND SHALL NOT BE REPRODUCED, OR COPIED OR USED AS THE BASIS FOR THE MANUFACTURE OR SALE OF APPARATUS WITHOUT WRITTEN PERMISSION.

THESE DRAWINGS AND SPECIFICATIONS

| ACAD REFERENCE NO. | 346-ENG-MASTER   |
|--------------------|------------------|
| DRAWN: J.LEE       | DATE: APR. 22/09 |
| CHECKED:           | DATE:            |
| SCALE: 1:1         | SHEET 1 OF 2     |
| DRAWING NUMBER     | ISSUE            |