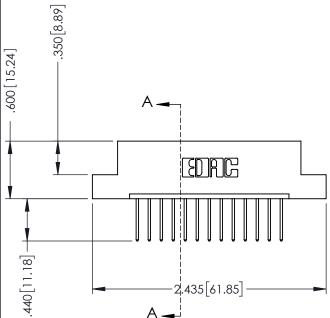

## **Contact Code 555**

## **Contact Code 556**

INSULATOR MATERIAL: THERMOPLASTIC POLYESTER, UL 94V-0 CONTACT MATERIAL; COPPER, NICKEL, TIN ALLOY CA-725 CONTACT PLATING: GOLD ON THE MATING AREA, TIN-LEAD

ON THE CONTACT TAILS, NICKEL UNDERPLATE

## 346/396 SERIES CARD EDGE CONNECTOR CONTACT CODE 555,556,558,559,560 DIMENSIONS

YOUR CONNECTION TO QUALITY & SERVICE

**EDAC INC** TORONTO, ONTARIO CANADA

THESE DRAWINGS AND SPECIFICATIONS ARE THE PROPERTY OF EDAC INC.,AND SHALL NOT BE REPRODUCED, OR COPIED OR USED AS THE BASIS FOR THE MANUFACTURE OR SALE OF APPARATUS WITHOUT WRITTEN PERMISSION.

|                | ACAD REFERENCE NO. | 346-ENG-MASTER   |
|----------------|--------------------|------------------|
|                | DRAWN: J.LEE       | DATE: APR. 22/09 |
| )              | CHECKED:           | DATE:            |
|                | SCALE: 1:1         | SHEET 2 OF 2     |
|                | DRAWING NUMBER     | ISSUE            |
| 346-ENG-MASTER |                    | 1                |