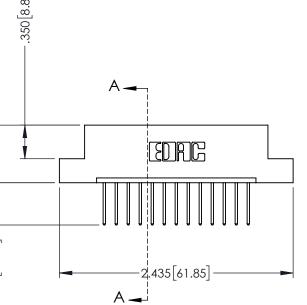

**SECTION A-A** 

.330 [8.38] Slot Depth .160 [4.06] Point of Contact

346-ENG-MASTER

ISSUE NUMBER ORIGINAL 1