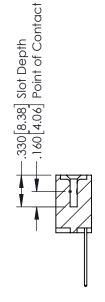

## **Contact Code 555**

## **Contact Code 556**

INSULATOR MATERIAL: THERMOPLASTIC POLYESTER, UL 94V-0 CONTACT MATERIAL; COPPER, NICKEL, TIN ALLOY CA-725 CONTACT PLATING: GOLD ON THE MATING AREA, TIN-LEAD

ON THE CONTACT TAILS, NICKEL UNDERPLATE

## 346/396 SERIES CARD EDGE CONNECTOR CONTACT CODE 555,556,558,559,560 DIMENSIONS

YOUR CONNECTION TO QUALITY & SERVICE

**EDAC INC** TORONTO, ONTARIO CANADA

THESE DRAWINGS AND SPECIFICATIONS ARE THE PROPERTY OF EDAC INC.,AND SHALL NOT BE REPRODUCED, OR COPIED OR USED AS THE BASIS FOR THE MANUFACTURE OR SALE OF APPARATUS WITHOUT WRITTEN PERMISSION.