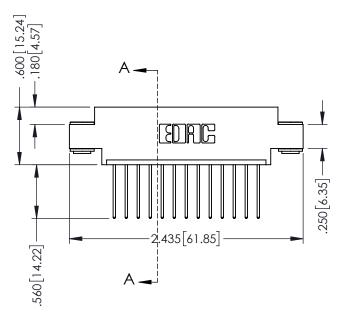

346-ENG-MASTER

**SECTION A-A** 

ISSUE NUMBER ORIGINAL 1

## 346/396 SERIES CARD EDGE CONNECTOR CONTACT CODE 555,556,558,559,560 DIMENSIONS

YOUR CONNECTION TO QUALITY & SERVICE

**EDAC INC** TORONTO, ONTARIO CANADA

THESE DRAWINGS AND SPECIFICATIONS ARE THE PROPERTY OF EDAC INC.,AND SHALL NOT BE REPRODUCED, OR COPIED OR USED AS THE BASIS FOR THE MANUFACTURE OR SALE OF APPARATUS WITHOUT WRITTEN PERMISSION.

|  | ACAD REFERENCE NO. | 346-ENG-MASTER   |  |
|--|--------------------|------------------|--|
|  | DRAWN: J.LEE       | DATE: APR. 22/09 |  |
|  | CHECKED:           | DATE:            |  |
|  | SCALE: 1:1         | SHEET 2 OF 2     |  |
|  | DRAWING NUMBER     | ISSUE            |  |
|  | 346-ENG-MASTER     | 1                |  |