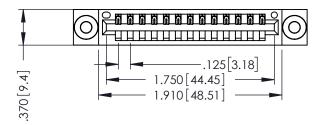

THIS IS A C.A.D. GENERATED DRAWING DO NOT MAKE MANUAL REVISIONS TO MASTER.

ISSUE NUMBER

ORIGINAL

1

INSULATOR MATERIAL: THERMOPLASTIC POLYESTER, UL 94V-0 CONTACT MATERIAL; COPPER, NICKEL, TIN ALLOY CA-725 CONTACT PLATING: GOLD ON THE MATING AREA, TIN-LEAD ON THE CONTACT TAILS, NICKEL UNDERPLATE

346/396 SERIES CARD EDGE CONNECTOR PART NUMBER: 396-013-540-603

YOUR CONNECTION TO QUALITY & SERVICE

**EDAC INC** TORONTO, ONTARIO CANADA

THESE DRAWINGS AND SPECIFICATIONS ARE THE PROPERTY OF EDAC INC.,AND SHALL NOT BE REPRODUCED,OR COPIED OR USED AS THE BASIS FOR THE MANUFACTURE OR SALE OF APPARATUS WITHOUT WRITTEN PERMISSION.

| ACAD REFERENCE NO. |       | 346-ENG-MASTER |           |
|--------------------|-------|----------------|-----------|
| DRAWN: .           | J.LEE | DATE: AF       | PR. 22/09 |
| CHECKED:           |       | DATE:          |           |
| SCALE:             | 1:1   | SHEET          | OF 2      |
| DRAWING NU         |       | ISSUE          |           |
| 247 ENG MASTER     |       |                | , ,       |