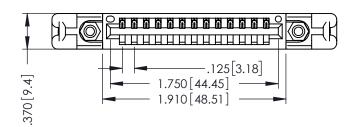

Slot Depth Point of Contact

.330[8.38] : .160[4.06] |

346-ENG-MASTER

346/396 SERIES CARD EDGE CONNECTOR

ISSUE NUMBER ORIGINAL 1

## 346/396 SERIES CARD EDGE CONNECTOR CONTACT CODE 555,556,558,559,560 DIMENSIONS

YOUR CONNECTION TO QUALITY & SERVICE

**EDAC INC** TORONTO, ONTARIO CANADA

THESE DRAWINGS AND SPECIFICATIONS ARE THE PROPERTY OF EDAC INC.,AND SHALL NOT BE REPRODUCED, OR COPIED OR USED AS THE BASIS FOR THE MANUFACTURE OR SALE OF APPARATUS WITHOUT WRITTEN PERMISSION.