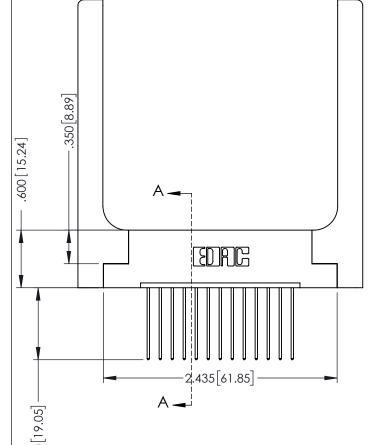

## 346/396 SERIES CARD EDGE CONNECTOR CONTACT CODE 555,556,558,559,560 DIMENSIONS

YOUR CONNECTION TO QUALITY & SERVICE

**EDAC INC** TORONTO, ONTARIO CANADA

THESE DRAWINGS AND SPECIFICATIONS ARE THE PROPERTY OF EDAC INC.,AND SHALL NOT BE REPRODUCED, OR COPIED OR USED AS THE BASIS FOR THE MANUFACTURE OR SALE OF APPARATUS WITHOUT WRITTEN PERMISSION.