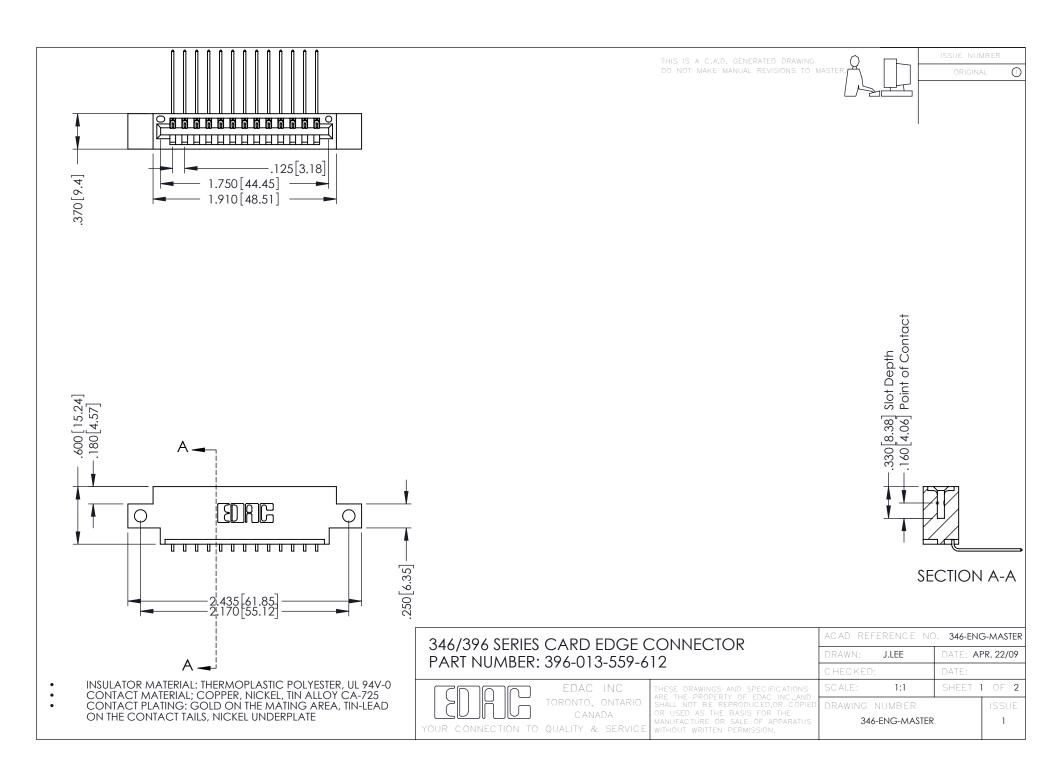

**Contact Code 555** 

**Contact Code 556** 

INSULATOR MATERIAL: THERMOPLASTIC POLYESTER, UL 94V-0 CONTACT MATERIAL; COPPER, NICKEL, TIN ALLOY CA-725

CONTACT PLATING: GOLD ON THE MATING AREA, TIN-LEAD ON THE CONTACT TAILS, NICKEL UNDERPLATE

## 346/396 SERIES CARD EDGE CONNECTOR CONTACT CODE 555,556,558,559,560 DIMENSIONS

YOUR CONNECTION TO QUALITY & SERVICE

|   | ACAD REFERENCE NO. 346-ENG-MASTER |                  |
|---|-----------------------------------|------------------|
|   | DRAWN: J.LEE                      | DATE: APR. 22/09 |
|   | CHECKED:                          | DATE:            |
|   | SCALE: 1:1                        | SHEET 2 OF 2     |
| D | DRAWING NUMBER                    | ISSUE            |