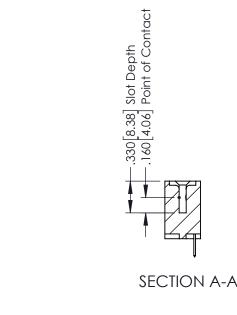

## 346/396 SERIES CARD EDGE CONNECTOR CONTACT CODE 555,556,558,559,560 DIMENSIONS

YOUR CONNECTION TO QUALITY & SERVICE

**EDAC INC** TORONTO, ONTARIO CANADA

THESE DRAWINGS AND SPECIFICATIONS ARE THE PROPERTY OF EDAC INC.,AND SHALL NOT BE REPRODUCED, OR COPIED OR USED AS THE BASIS FOR THE MANUFACTURE OR SALE OF APPARATUS WITHOUT WRITTEN PERMISSION.