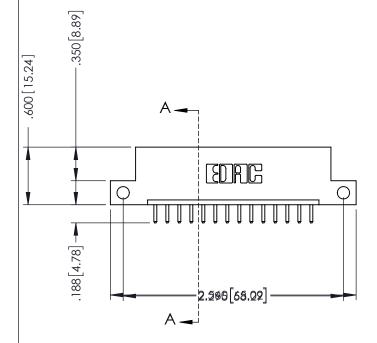

## 346/396 SERIES CARD EDGE CONNECTOR CONTACT CODE 555,556,558,559,560 DIMENSIONS

YOUR CONNECTION TO QUALITY & SERVICE

**EDAC INC** TORONTO, ONTARIO CANADA

THESE DRAWINGS AND SPECIFICATIONS ARE THE PROPERTY OF EDAC INC.,AND SHALL NOT BE REPRODUCED, OR COPIED OR USED AS THE BASIS FOR THE MANUFACTURE OR SALE OF APPARATUS WITHOUT WRITTEN PERMISSION.

## **Contact Code 555**

## **Contact Code 556**

INSULATOR MATERIAL: THERMOPLASTIC POLYESTER, UL 94V-0 CONTACT MATERIAL; COPPER, NICKEL, TIN ALLOY CA-725 CONTACT PLATING: GOLD ON THE MATING AREA, TIN-LEAD

ON THE CONTACT TAILS, NICKEL UNDERPLATE