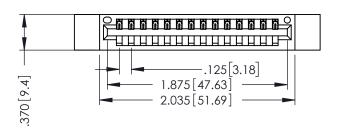

346/396 SERIES CARD EDGE CONNECTOR PART NUMBER: 396-014-520-112

YOUR CONNECTION TO QUALITY & SERVICE

**EDAC INC** TORONTO, ONTARIO CANADA

THESE DRAWINGS AND SPECIFICATIONS ARE THE PROPERTY OF EDAC INC.,AND SHALL NOT BE REPRODUCED,OR COPIED OR USED AS THE BASIS FOR THE MANUFACTURE OR SALE OF APPARATUS WITHOUT WRITTEN PERMISSION.

THIS IS A C.A.D. GENERATED DRAWING DO NOT MAKE MANUAL REVISIONS TO MASTER.

ISSUE NUMBER

ORIGINAL

1

INSULATOR MATERIAL: THERMOPLASTIC POLYESTER, UL 94V-0 CONTACT MATERIAL; COPPER, NICKEL, TIN ALLOY CA-725 CONTACT PLATING: GOLD ON THE MATING AREA, TIN-LEAD ON THE CONTACT TAILS, NICKEL UNDERPLATE