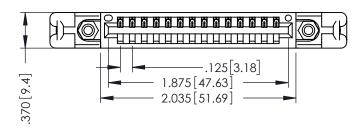

THIS IS A C.A.D. GENERATED DRAWING DO NOT MAKE MANUAL REVISIONS TO MASTER.

ISSUE NUMBER

ORIGINAL

1

INSULATOR MATERIAL: THERMOPLASTIC POLYESTER, UL 94V-0 CONTACT MATERIAL; COPPER, NICKEL, TIN ALLOY CA-725 CONTACT PLATING: GOLD ON THE MATING AREA, TIN-LEAD

ON THE CONTACT TAILS, NICKEL UNDERPLATE

346/396 SERIES CARD EDGE CONNECTOR PART NUMBER: 396-014-520-158

YOUR CONNECTION TO QUALITY & SERVICE

**EDAC INC** TORONTO, ONTARIO CANADA

THESE DRAWINGS AND SPECIFICATIONS ARE THE PROPERTY OF EDAC INC.,AND SHALL NOT BE REPRODUCED,OR COPIED OR USED AS THE BASIS FOR THE MANUFACTURE OR SALE OF APPARATUS WITHOUT WRITTEN PERMISSION.

| ACAD REFERENCE NO. |       | 346-ENG-MASTER |           |
|--------------------|-------|----------------|-----------|
| DRAWN:             | J.LEE | DATE: AF       | PR. 22/09 |
| CHECKED:           |       | DATE:          |           |
| SCALE:             | 1:1   | SHEET          | OF 2      |
| DRAWING N          | UMBER |                | ISSUE     |
|                    |       |                | 1         |