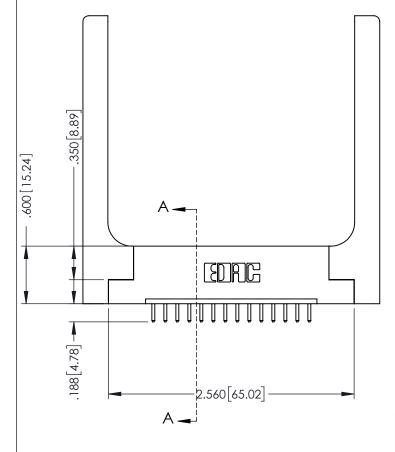

SECTION A-A

Slot Depth Point of Contact

.330[8.38] : .160[4.06] |

346-ENG-MASTER

ISSUE NUMBER ORIGINAL 1

## **Contact Code 555**

## **Contact Code 556**

INSULATOR MATERIAL: THERMOPLASTIC POLYESTER, UL 94V-0 CONTACT MATERIAL; COPPER, NICKEL, TIN ALLOY CA-725 CONTACT PLATING: GOLD ON THE MATING AREA, TIN-LEAD

ON THE CONTACT TAILS, NICKEL UNDERPLATE

## 346/396 SERIES CARD EDGE CONNECTOR CONTACT CODE 555,556,558,559,560 DIMENSIONS

YOUR CONNECTION TO QUALITY & SERVICE

**EDAC INC** TORONTO, ONTARIO CANADA

THESE DRAWINGS AND SPECIFICATIONS ARE THE PROPERTY OF EDAC INC.,AND SHALL NOT BE REPRODUCED, OR COPIED OR USED AS THE BASIS FOR THE MANUFACTURE OR SALE OF APPARATUS WITHOUT WRITTEN PERMISSION.

|  | ACAD REFERENCE NO. | 346-ENG-MASTER   |  |
|--|--------------------|------------------|--|
|  | DRAWN: J.LEE       | DATE: APR. 22/09 |  |
|  | CHECKED:           | DATE:            |  |
|  | SCALE: 1:1         | SHEET 2 OF 2     |  |
|  | DRAWING NUMBER     | ISSUE            |  |
|  | 346-ENG-MASTER     | 1                |  |