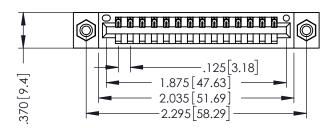

346/396 SERIES CARD EDGE CONNECTOR PART NUMBER: 396-014-522-108

**EDAC INC** TORONTO, ONTARIO CANADA

THESE DRAWINGS AND SPECIFICATIONS ARE THE PROPERTY OF EDAC INC.,AND SHALL NOT BE REPRODUCED, OR COPIED OR USED AS THE BASIS FOR THE MANUFACTURE OR SALE OF APPARATUS WITHOUT WRITTEN PERMISSION.

THIS IS A C.A.D. GENERATED DRAWING DO NOT MAKE MANUAL REVISIONS TO MASTER.

ISSUE NUMBER

ORIGINAL

1

- INSULATOR MATERIAL: THERMOPLASTIC POLYESTER, UL 94V-0 CONTACT MATERIAL; COPPER, NICKEL, TIN ALLOY CA-725 CONTACT PLATING: GOLD ON THE MATING AREA, TIN-LEAD
  - ON THE CONTACT TAILS, NICKEL UNDERPLATE