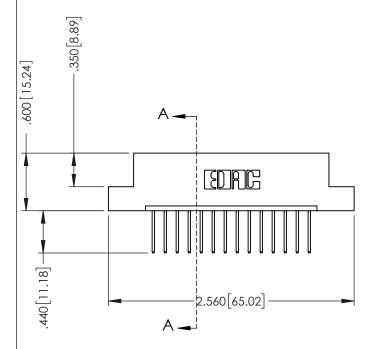

## 346/396 SERIES CARD EDGE CONNECTOR CONTACT CODE 555,556,558,559,560 DIMENSIONS

YOUR CONNECTION TO QUALITY & SERVICE

**EDAC INC** TORONTO, ONTARIO CANADA

THESE DRAWINGS AND SPECIFICATIONS ARE THE PROPERTY OF EDAC INC.,AND SHALL NOT BE REPRODUCED, OR COPIED OR USED AS THE BASIS FOR THE MANUFACTURE OR SALE OF APPARATUS WITHOUT WRITTEN PERMISSION.

.330 [8.38] Slot Depth .160 [4.06] Point of Contact

**SECTION A-A** 

ISSUE NUMBER ORIGINAL 1