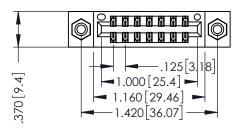

THIS IS A C.A.D. GENERATED DRAWING DO NOT MAKE MANUAL REVISIONS TO MASTER.

ISSUE NUMBER

ORIGINAL

1

INSULATOR MATERIAL: THERMOPLASTIC POLYESTER, UL 94V-0 CONTACT MATERIAL; COPPER, NICKEL, TIN ALLOY CA-725 CONTACT PLATING: GOLD ON THE MATING AREA, TIN-LEAD

ON THE CONTACT TAILS, NICKEL UNDERPLATE

346/396 SERIES CARD EDGE CONNECTOR PART NUMBER: 396-014-526-208

YOUR CONNECTION TO QUALITY & SERVICE

**EDAC INC** TORONTO, ONTARIO CANADA

SHALL NOT BE REPRODUCED,OR COPIED OR USED AS THE BASIS FOR THE