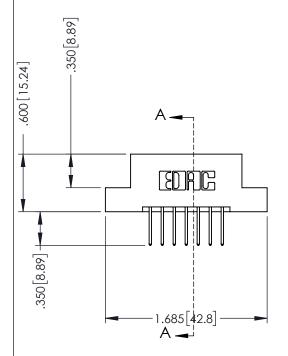

**SECTION A-A** 

.330 [8.38] Slot Depth .160 [4.06] Point of Contact

346-ENG-MASTER

ISSUE NUMBER ORIGINAL 1

## **Contact Code 555**

## **Contact Code 556**

INSULATOR MATERIAL: THERMOPLASTIC POLYESTER, UL 94V-0 CONTACT MATERIAL; COPPER, NICKEL, TIN ALLOY CA-725 CONTACT PLATING: GOLD ON THE MATING AREA, TIN-LEAD

ON THE CONTACT TAILS, NICKEL UNDERPLATE