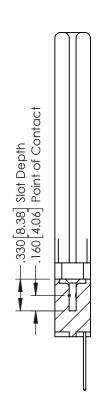

E CONTACT TAILS, NICKEL UNDERPLATE

346/396 SERIES CARD EDGE CONNECTOR PART NUMBER: 396-014-540-658

YOUR CONNECTION TO QUALITY & SERVICE

**EDAC INC** TORONTO, ONTARIO CANADA

THESE DRAWINGS AND SPECIFICATIONS ARE THE PROPERTY OF EDAC INC.,AND SHALL NOT BE REPRODUCED,OR COPIED OR USED AS THE BASIS FOR THE MANUFACTURE OR SALE OF APPARATUS WITHOUT WRITTEN PERMISSION.

| ACAD REFERENCE NO. |      | 346-ENG-MASTER |           |
|--------------------|------|----------------|-----------|
| DRAWN: J.          | .LEE | DATE: AF       | PR. 22/09 |
| CHECKED:           |      | DATE:          |           |
| SCALE:             | 1:1  | SHEET 1        | OF 2      |
| DRAWING NUM        | MBER |                | ISSUE     |
| 0.47 ENIO 1446TED  |      |                |           |

346-ENG-MASTER



**SECTION A-A** 



ISSUE NUMBER ORIGINAL 1



## **Contact Code 555**

## **Contact Code 556**



INSULATOR MATERIAL: THERMOPLASTIC POLYESTER, UL 94V-0 CONTACT MATERIAL; COPPER, NICKEL, TIN ALLOY CA-725 CONTACT PLATING: GOLD ON THE MATING AREA, TIN-LEAD

ON THE CONTACT TAILS, NICKEL UNDERPLATE

## 346/396 SERIES CARD EDGE CONNECTOR CONTACT CODE 555,556,558,559,560 DIMENSIONS

YOUR CONNECTION TO QUALITY & SERVICE

**EDAC INC** TORONTO, ONTARIO CANADA

THESE DRAWINGS AND SPECIFICATIONS ARE THE PROPERTY OF EDAC INC.,AND SHALL NOT BE REPRODUCED, OR COPIED OR USED AS THE BASIS FOR THE MANUFACTURE OR SALE OF APPARATUS WITHOUT WRITTEN PERMISSION.

|  | ACAD REFERENCE NO. | 346-ENG-MASTER   |  |
|--|--------------------|------------------|--|
|  | DRAWN: J.LEE       | DATE: APR. 22/09 |  |
|  |