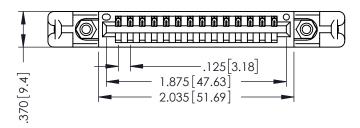

346/396 SERIES CARD EDGE CONNECTOR PART NUMBER: 396-014-540-658

YOUR CONNECTION TO QUALITY & SERVICE

**EDAC INC** TORONTO, ONTARIO CANADA

THESE DRAWINGS AND SPECIFICATIONS ARE THE PROPERTY OF EDAC INC.,AND SHALL NOT BE REPRODUCED,OR COPIED OR USED AS THE BASIS FOR THE MANUFACTURE OR SALE OF APPARATUS WITHOUT WRITTEN PERMISSION.

THIS IS A C.A.D. GENERATED DRAWING DO NOT MAKE MANUAL REVISIONS TO MASTER.

ISSUE NUMBER

ORIGINAL

1

INSULATOR MATERIAL: THERMOPLASTIC POLYESTER, UL 94V-0 CONTACT MATERIAL; COPPER, NICKEL, TIN ALLOY CA-725 CONTACT PLATING: GOLD ON THE MATING AREA, TIN-LEAD ON THE CONTACT TAILS, NICKEL UNDERPLATE