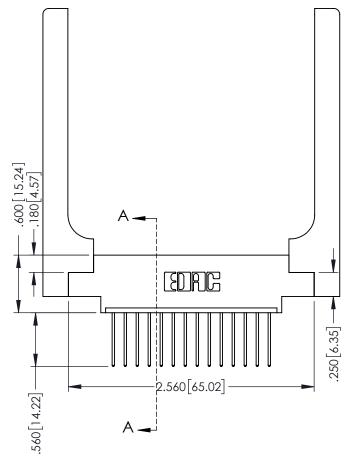

## 346/396 SERIES CARD EDGE CONNECTOR CONTACT CODE 555,556,558,559,560 DIMENSIONS

YOUR CONNECTION TO QUALITY & SERVICE

**EDAC INC** TORONTO, ONTARIO CANADA

THESE DRAWINGS AND SPECIFICATIONS ARE THE PROPERTY OF EDAC INC.,AND SHALL NOT BE REPRODUCED, OR COPIED OR USED AS THE BASIS FOR THE MANUFACTURE OR SALE OF APPARATUS WITHOUT WRITTEN PERMISSION.

## **Contact Code 555**

## **Contact Code 556**

INSULATOR MATERIAL: THERMOPLASTIC POLYESTER, UL 94V-0 CONTACT MATERIAL; COPPER, NICKEL, TIN ALLOY CA-725 CONTACT PLATING: GOLD ON THE MATING AREA, TIN-LEAD

ON THE CONTACT TAILS, NICKEL UNDERPLATE