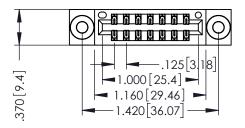

346/396 SERIES CARD EDGE CONNECTOR PART NUMBER: 396-014-541-203

YOUR CONNECTION TO QUALITY & SERVICE

**EDAC INC** TORONTO, ONTARIO CANADA

ARE THE PROPERTY OF EDAC INC.,AND SHALL NOT BE REPRODUCED,OR COPIED OR USED AS THE BASIS FOR THE MANUFACTURE OR SALE OF APPARATUS WITHOUT WRITTEN PERMISSION.

THIS IS A C.A.D. GENERATED DRAWING DO NOT MAKE MANUAL REVISIONS TO MASTER.

ISSUE NUMBER

ORIGINAL

1

INSULATOR MATERIAL: THERMOPLASTIC POLYESTER, UL 94V-0 CONTACT MATERIAL; COPPER, NICKEL, TIN ALLOY CA-725 CONTACT PLATING: GOLD ON THE MATING AREA, TIN-LEAD ON THE CONTACT TAILS, NICKEL UNDERPLATE