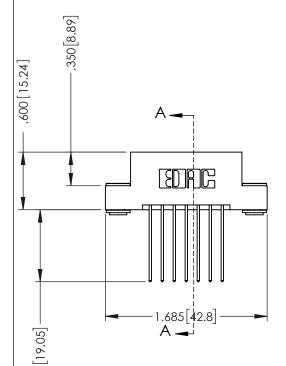

## 346/396 SERIES CARD EDGE CONNECTOR CONTACT CODE 555,556,558,559,560 DIMENSIONS

YOUR CONNECTION TO QUALITY & SERVICE

**EDAC INC** TORONTO, ONTARIO CANADA

THESE DRAWINGS AND SPECIFICATIONS ARE THE PROPERTY OF EDAC INC.,AND SHALL NOT BE REPRODUCED, OR COPIED OR USED AS THE BASIS FOR THE MANUFACTURE OR SALE OF APPARATUS WITHOUT WRITTEN PERMISSION.

.330 [8.38] Slot Depth .160 [4.06] Point of Contact

346-ENG-MASTER

SECTION A-A

ISSUE NUMBER ORIGINAL 1