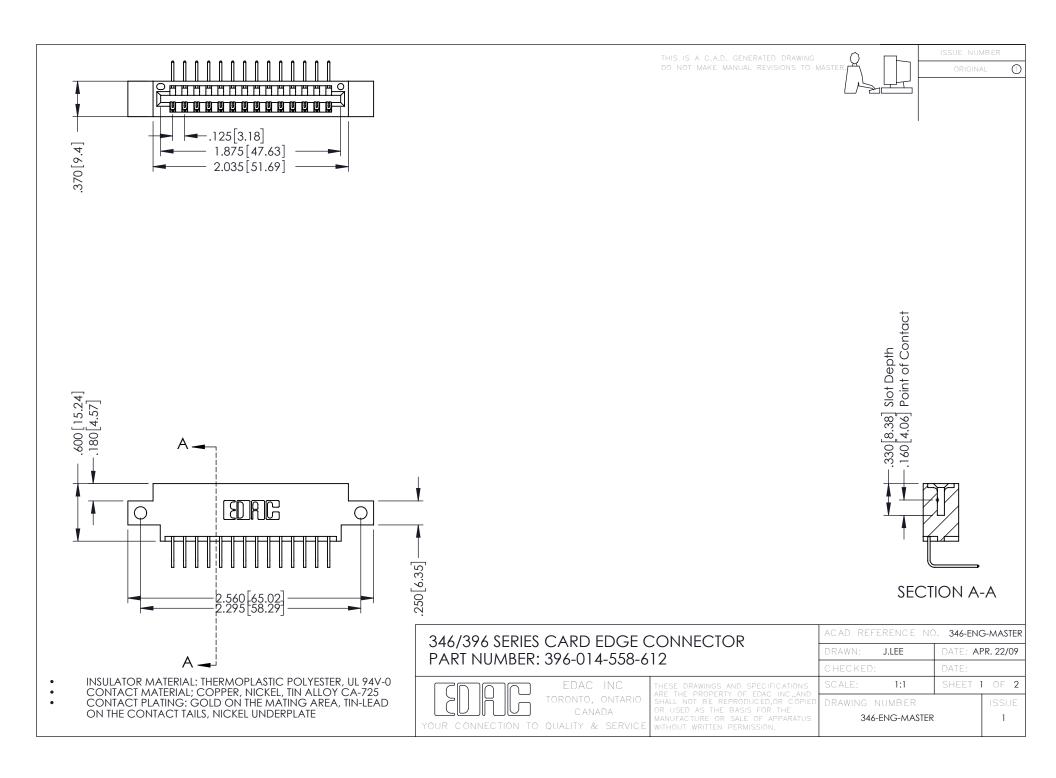

**Contact Code 555** 

**Contact Code 556** 

INSULATOR MATERIAL: THERMOPLASTIC POLYESTER, UL 94V-0 CONTACT MATERIAL; COPPER, NICKEL, TIN ALLOY CA-725

CONTACT PLATING: GOLD ON THE MATING AREA, TIN-LEAD ON THE CONTACT TAILS, NICKEL UNDERPLATE

## 346/396 SERIES CARD EDGE CONNECTOR CONTACT CODE 555,556,558,559,560 DIMENSIONS

YOUR CONNECTION TO QUALITY & SERVICE

|   | ACAD REFERENCE NO. 346-ENG-MASTER |                  |
|---|-----------------------------------|------------------|
|   | DRAWN: J.LEE                      | DATE: APR. 22/09 |
|   | CHECKED:                          | DATE:            |
|   | SCALE: 1:1                        | SHEET 2 OF 2     |
| D | DRAWING NUMBER                    | ISSUE            |