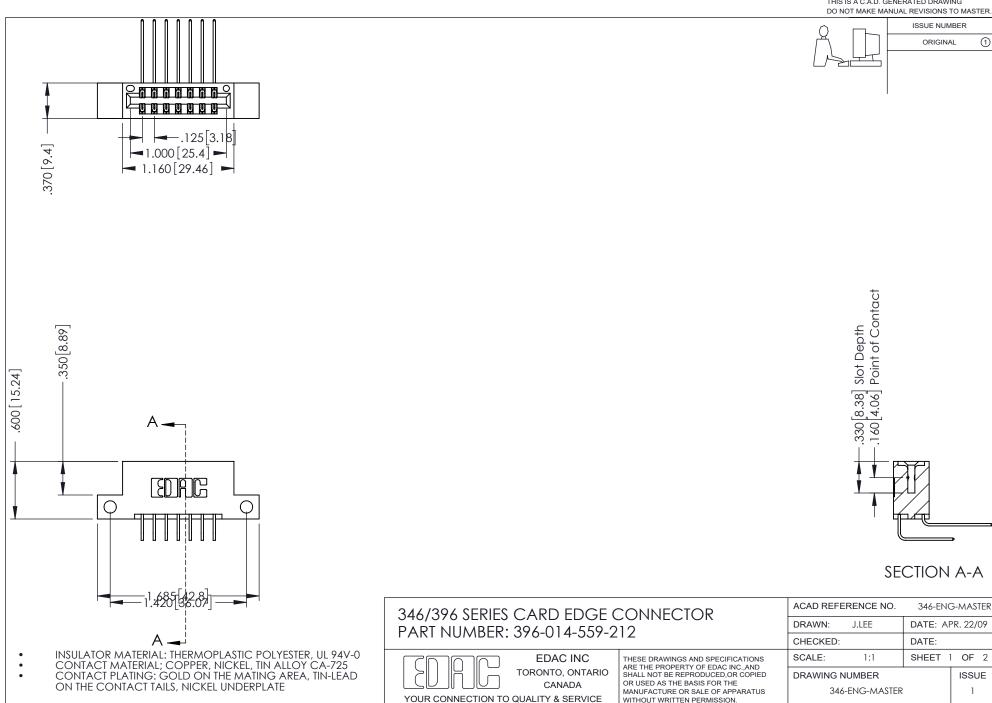

## **Contact Code 556**

INSULATOR MATERIAL: THERMOPLASTIC POLYESTER, UL 94V-0 CONTACT MATERIAL; COPPER, NICKEL, TIN ALLOY CA-725 CONTACT PLATING: GOLD ON THE MATING AREA, TIN-LEAD

ON THE CONTACT TAILS, NICKEL UNDERPLATE

## 346/396 SERIES CARD EDGE CONNECTOR CONTACT CODE 555,556,558,559,560 DIMENSIONS

YOUR CONNECTION TO QUALITY & SERVICE

**EDAC INC** TORONTO, ONTARIO CANADA

THESE DRAWINGS AND SPECIFICATIONS ARE THE PROPERTY OF EDAC INC.,AND SHALL NOT BE REPRODUCED, OR COPIED OR USED AS THE BASIS FOR THE MANUFACTURE OR SALE OF APPARATUS WITHOUT WRITTEN PERMISSION.