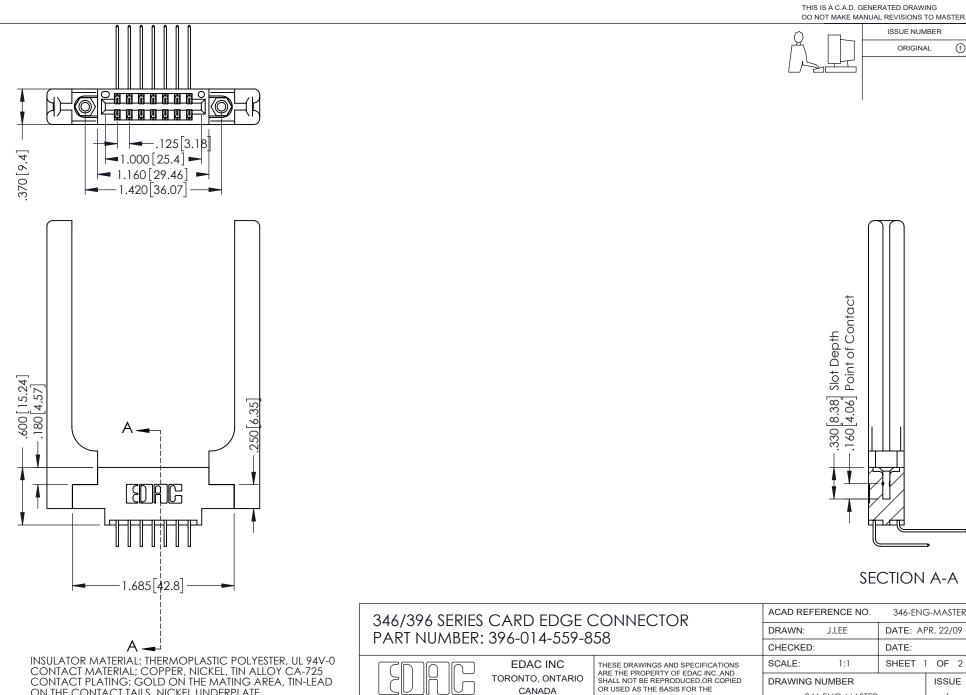

346-ENG-MASTER

MANUFACTURE OR SALE OF APPARATUS

WITHOUT WRITTEN PERMISSION.

YOUR CONNECTION TO QUALITY & SERVICE

ON THE CONTACT TAILS, NICKEL UNDERPLATE

ISSUE NUMBER ORIGINAL 1

## **Contact Code 556**

INSULATOR MATERIAL: THERMOPLASTIC POLYESTER, UL 94V-0 CONTACT MATERIAL; COPPER, NICKEL, TIN ALLOY CA-725 CONTACT PLATING: GOLD ON THE MATING AREA, TIN-LEAD

ON THE CONTACT TAILS, NICKEL UNDERPLATE

## 346/396 SERIES CARD EDGE CONNECTOR CONTACT CODE 555,556,558,559,560 DIMENSIONS

YOUR CONNECTION TO QUALITY & SERVICE

**EDAC INC** TORONTO, ONTARIO CANADA

THESE DRAWINGS AND SPECIFICATIONS ARE THE PROPERTY OF EDAC INC.,AND SHALL NOT BE REPRODUCED, OR COPIED OR USED AS THE BASIS FOR THE MANUFACTURE OR SALE OF APPARATUS WITHOUT WRITTEN PERMISSION.