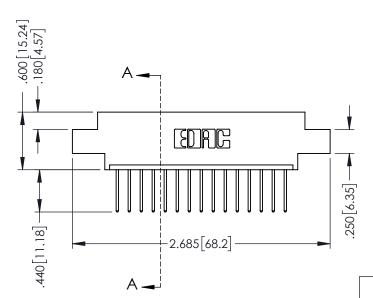

## 346/396 SERIES CARD EDGE CONNECTOR CONTACT CODE 555,556,558,559,560 DIMENSIONS

YOUR CONNECTION TO QUALITY & SERVICE

**EDAC INC** TORONTO, ONTARIO CANADA

THESE DRAWINGS AND SPECIFICATIONS ARE THE PROPERTY OF EDAC INC.,AND SHALL NOT BE REPRODUCED, OR COPIED OR USED AS THE BASIS FOR THE MANUFACTURE OR SALE OF APPARATUS WITHOUT WRITTEN PERMISSION.

## **Contact Code 555**

## **Contact Code 556**

INSULATOR MATERIAL: THERMOPLASTIC POLYESTER, UL 94V-0 CONTACT MATERIAL; COPPER, NICKEL, TIN ALLOY CA-725 CONTACT PLATING: GOLD ON THE MATING AREA, TIN-LEAD

ON THE CONTACT TAILS, NICKEL UNDERPLATE