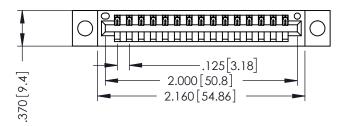

346/396 SERIES CARD EDGE CONNECTOR PART NUMBER: 396-015-522-604

YOUR CONNECTION TO QUALITY & SERVICE

**EDAC INC** TORONTO, ONTARIO CANADA

THESE DRAWINGS AND SPECIFICATIONS ARE THE PROPERTY OF EDAC INC.,AND SHALL NOT BE REPRODUCED,OR COPIED OR USED AS THE BASIS FOR THE MANUFACTURE OR SALE OF APPARATUS WITHOUT WRITTEN PERMISSION.

THIS IS A C.A.D. GENERATED DRAWING DO NOT MAKE MANUAL REVISIONS TO MASTER.

ISSUE NUMBER

ORIGINAL

1

INSULATOR MATERIAL: THERMOPLASTIC POLYESTER, UL 94V-0 CONTACT MATERIAL; COPPER, NICKEL, TIN ALLOY CA-725 CONTACT PLATING: GOLD ON THE MATING AREA, TIN-LEAD ON THE CONTACT TAILS, NICKEL UNDERPLATE