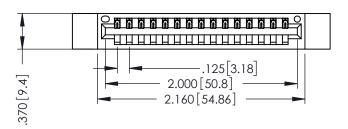

346/396 SERIES CARD EDGE CONNECTOR PART NUMBER: 396-015-522-612

YOUR CONNECTION TO QUALITY & SERVICE

**EDAC INC** TORONTO, ONTARIO CANADA

THESE DRAWINGS AND SPECIFICATIONS ARE THE PROPERTY OF EDAC INC.,AND SHALL NOT BE REPRODUCED,OR COPIED OR USED AS THE BASIS FOR THE MANUFACTURE OR SALE OF APPARATUS WITHOUT WRITTEN PERMISSION.

| ACAD REFERENCE NO. | 346-ENG-MASTER   |
|--------------------|------------------|
| DRAWN: J.LEE       | DATE: APR. 22/09 |
| CHECKED:           | DATE:            |
| SCALE: 1:1         | SHEET 1 OF 2     |
| DRAWING NUMBER     | ISSUE            |