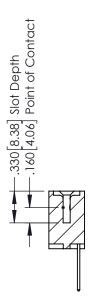

INSULATOR MATERIAL: THERMOPLASTIC POLYESTER, UL 94V-0 CONTACT MATERIAL; COPPER, NICKEL, TIN ALLOY CA-725 CONTACT PLATING: GOLD ON THE MATING AREA, TIN-LEAD ON THE CONTACT TAILS, NICKEL UNDERPLATE

346/396 SERIES CARD EDGE CONNECTOR PART NUMBER: 396-015-522-612

YOUR CONNECTION TO QUALITY & SERVICE

**EDAC INC** TORONTO, ONTARIO CANADA

THESE DRAWINGS AND SPECIFICATIONS ARE THE PROPERTY OF EDAC INC.,AND SHALL NOT BE REPRODUCED,OR COPIED OR USED AS THE BASIS FOR THE MANUFACTURE OR SALE OF APPARATUS WITHOUT WRITTEN PERMISSION.

| ACAD REFERENCE NO. | 346-ENG-MASTER   |
|--------------------|------------------|
| DRAWN: J.LEE       | DATE: APR. 22/09 |
| CHECKED:           | DATE:            |
| SCALE: 1:1         | SHEET 1 OF 2     |
| DRAWING NUMBER     | ISSUE            |

346-ENG-MASTER



**SECTION A-A** 



ISSUE NUMBER ORIGINAL 1



## **Contact Code 555**

## **Contact Code 556**



INSULATOR MATERIAL: THERMOPLASTIC POLYESTER, UL 94V-0 CONTACT MATERIAL; COPPER, NICKEL, TIN ALLOY CA-725 CONTACT PLATING: GOLD ON THE MATING AREA, TIN-LEAD

ON THE CONTACT TAILS, NICKEL UNDERPLATE

## 346/396 SERIES CARD EDGE CONNECTOR CONTACT CODE 555,556,558,559,560 DIMENSIONS

YOUR CONNECTION TO QUALITY & SERVICE

**EDAC INC** TORONTO, ONTARIO CANADA

THESE DRAWINGS AND SPECIFICATIONS ARE THE PROPERTY OF EDAC INC.,AND SHALL NOT BE REPRODUCED, OR COPIED OR USED AS THE BASIS FOR THE MANUFACTURE OR SALE OF APPARATUS WITHOUT WRITTEN PERMISSION.

|   | ACAD REFERENCE NO. | 346-ENG-MASTER   |
|---|--------------------|------------------|
|   | DRAWN: J.LEE       | DATE: APR. 22/09 |
| ) | CHEC