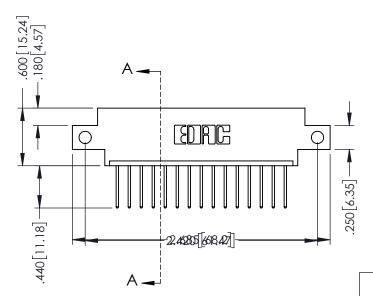

## 346/396 SERIES CARD EDGE CONNECTOR CONTACT CODE 555,556,558,559,560 DIMENSIONS

YOUR CONNECTION TO QUALITY & SERVICE

**EDAC INC** TORONTO, ONTARIO CANADA

THESE DRAWINGS AND SPECIFICATIONS ARE THE PROPERTY OF EDAC INC.,AND SHALL NOT BE REPRODUCED, OR COPIED OR USED AS THE BASIS FOR THE MANUFACTURE OR SALE OF APPARATUS WITHOUT WRITTEN PERMISSION.

|   | ACAD REFERENCE NO. | 346-ENG-MASTER   |
|---|--------------------|------------------|
|   | DRAWN: J.LEE       | DATE: APR. 22/09 |
| ) | CHECKED:           | DATE:            |
|   | SCALE: 1:1         | SHEET 2 OF 2     |
|   | DRAWING NUMBER     | ISSUE            |
|   | 346-ENG-MASTER     | 1                |