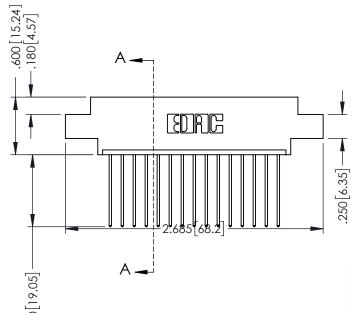

.330 [8.38] Slot Depth .160 [4.06] Point of Contact

SECTION A-A

ISSUE NUMBER ORIGINAL 1

## **Contact Code 555**

## **Contact Code 556**

INSULATOR MATERIAL: THERMOPLASTIC POLYESTER, UL 94V-0 CONTACT MATERIAL; COPPER, NICKEL, TIN ALLOY CA-725 CONTACT PLATING: GOLD ON THE MATING AREA, TIN-LEAD

ON THE CONTACT TAILS, NICKEL UNDERPLATE

## 346/396 SERIES CARD EDGE CONNECTOR CONTACT CODE 555,556,558,559,560 DIMENSIONS

YOUR CONNECTION TO QUALITY & SERVICE

**EDAC INC** TORONTO, ONTARIO CANADA

THESE DRAWINGS AND SPECIFICATIONS ARE THE PROPERTY OF EDAC INC.,AND SHALL NOT BE REPRODUCED, OR COPIED OR USED AS THE BASIS FOR THE MANUFACTURE OR SALE OF APPARATUS WITHOUT WRITTEN PERMISSION.

|   | ACAD REFERENCE NO. | 346-ENG-MASTER   |
|---|--------------------|------------------|
|   | DRAWN: J.LEE       | DATE: APR. 22/09 |
| ) | CHECKED:           | DATE:            |
|   | SCALE: 1:1         | SHEET 2 OF 2     |
|   | DRAWING NUMBER     | ISSUE            |
|   | 346-ENG-MASTER     | 1                |