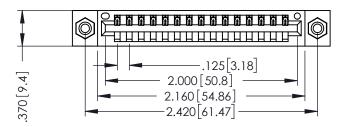

346/396 SERIES CARD EDGE CONNECTOR PART NUMBER: 396-015-541-608

YOUR CONNECTION TO QUALITY & SERVICE

**EDAC INC** TORONTO, ONTARIO CANADA

THESE DRAWINGS AND SPECIFICATIONS ARE THE PROPERTY OF EDAC INC.,AND SHALL NOT BE REPRODUCED,OR COPIED OR USED AS THE BASIS FOR THE MANUFACTURE OR SALE OF APPARATUS WITHOUT WRITTEN PERMISSION.

|                | 020110117171       |
|----------------|--------------------|
| ACAD REFERENCE | NO. 346-ENG-MASTER |
| DRAWN: J.LEE   | DATE: APR. 22/09   |
| CHECKED:       | DATE:              |
| SCALE: 1:1     | SHEET 1 OF 2       |
| DRAWING NUMBER | ISSUE              |
| 346-ENG-M      | ASTER 1            |