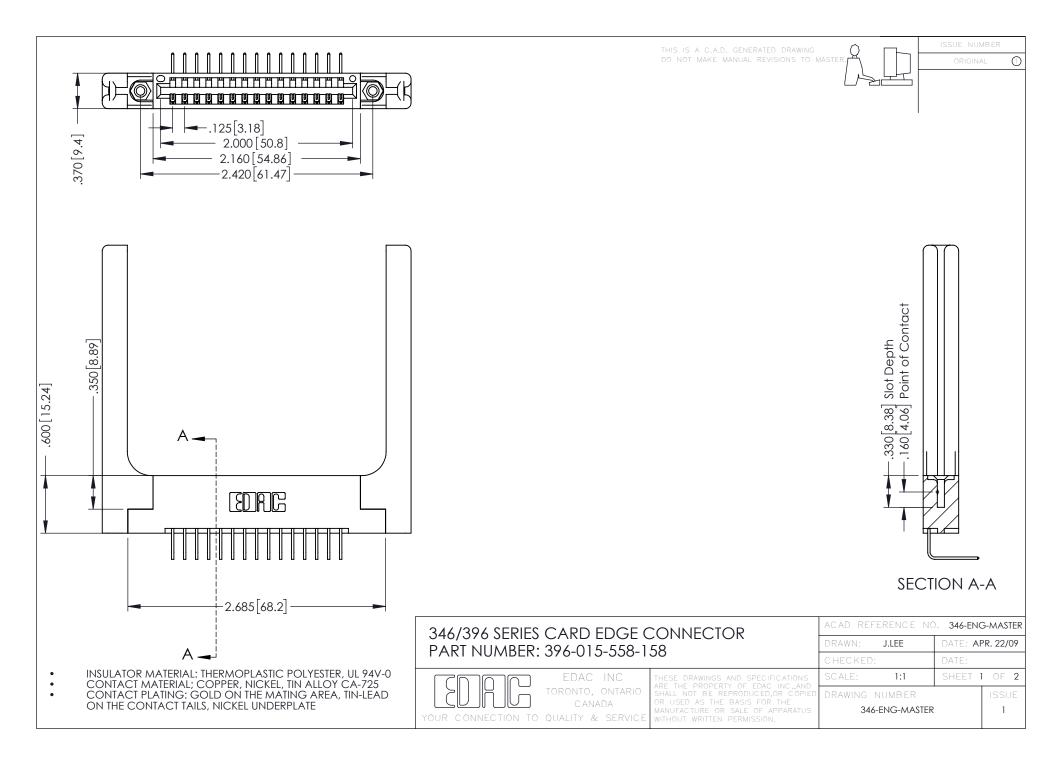

**Contact Code 555** 

**Contact Code 556** 

INSULATOR MATERIAL: THERMOPLASTIC POLYESTER, UL 94V-0 CONTACT MATERIAL; COPPER, NICKEL, TIN ALLOY CA-725

CONTACT PLATING: GOLD ON THE MATING AREA, TIN-LEAD ON THE CONTACT TAILS, NICKEL UNDERPLATE

## 346/396 SERIES CARD EDGE CONNECTOR CONTACT CODE 555,556,558,559,560 DIMENSIONS

YOUR CONNECTION TO QUALITY & SERVICE

|   | ACAD REFERENCE NO. 346-ENG-MASTER |                  |
|---|-----------------------------------|------------------|
|   | DRAWN: J.LEE                      | DATE: APR. 22/09 |
|   | CHECKED:                          | DATE:            |
|   | SCALE: 1:1                        | SHEET 2 OF 2     |
| D | DRAWING NUMBER                    | ISSUE            |