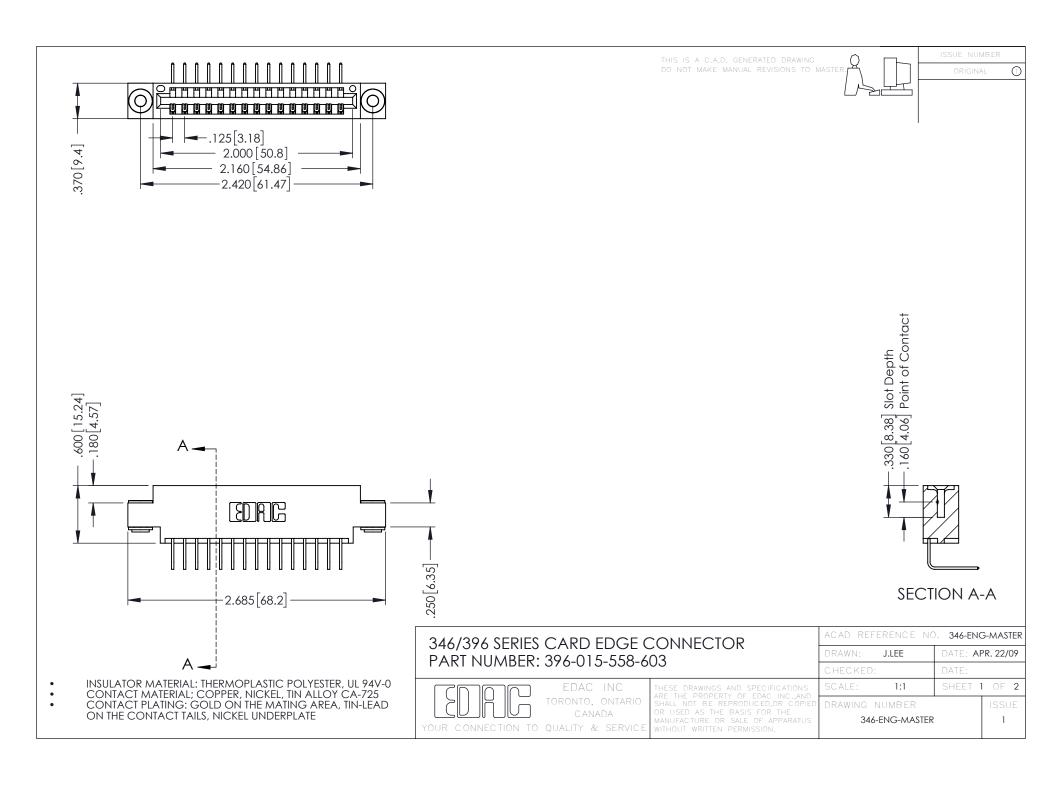

**Contact Code 555** 

**Contact Code 556** 

INSULATOR MATERIAL: THERMOPLASTIC POLYESTER, UL 94V-0 CONTACT MATERIAL; COPPER, NICKEL, TIN ALLOY CA-725

CONTACT PLATING: GOLD ON THE MATING AREA, TIN-LEAD ON THE CONTACT TAILS, NICKEL UNDERPLATE

## 346/396 SERIES CARD EDGE CONNECTOR CONTACT CODE 555,556,558,559,560 DIMENSIONS

YOUR CONNECTION TO QUALITY & SERVICE

|   | ACAD REFERENCE NO. 346-ENG-MASTER |                  |
|---|-----------------------------------|------------------|
|   | DRAWN: J.LEE                      | DATE: APR. 22/09 |
|   | CHECKED:                          | DATE:            |
|   | SCALE: 1:1                        | SHEET 2 OF 2     |
| D | DRAWING NUMBER                    | ISSUE            |

346-ENG-MASTER