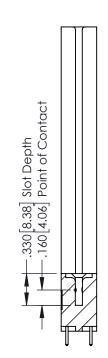

SECTION A-A

1

346/396 SERIES CARD EDGE CONNECTOR PART NUMBER: 396-016-521-878

**Contact Code 555** 

**Contact Code 556** 

INSULATOR MATERIAL: THERMOPLASTIC POLYESTER, UL 94V-0 CONTACT MATERIAL; COPPER, NICKEL, TIN ALLOY CA-725 CONTACT PLATING: GOLD ON THE MATING AREA, TIN-LEAD