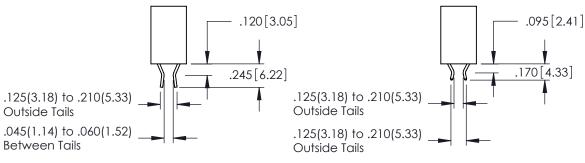

SECTION A-A

1

346/396 SERIES CARD EDGE CONNECTOR PART NUMBER: 396-016-521-878

**Contact Code 555** 

**Contact Code 556** 

INSULATOR MATERIAL: THERMOPLASTIC POLYESTER, UL 94V-0 CONTACT MATERIAL; COPPER, NICKEL, TIN ALLOY CA-725 CONTACT PLATING: GOLD ON THE MATING AREA, TIN-LEAD