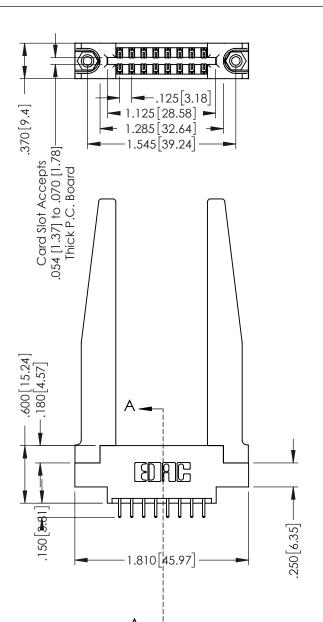

## 346/396 SERIES CARD EDGE CONNECTOR CONTACT CODE 555,556,558,559,560 DIMENSIONS

YOUR CONNECTION TO QUALITY & SERVICE

|   | ACAD REFERENCE NO. 346-ENG-MASTER |                  |
|---|-----------------------------------|------------------|
|   | DRAWN: J.LEE                      | DATE: APR. 22/09 |
|   | CHECKED:                          | DATE:            |
|   | SCALE: 1:1                        | SHEET 2 OF 2     |
| D | DRAWING NUMBER                    | ISSUE            |