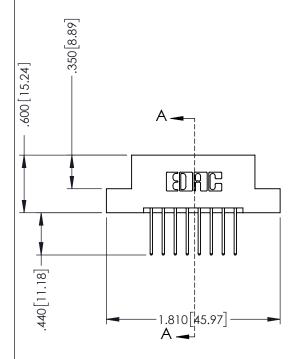

## **Contact Code 555**

## **Contact Code 556**

INSULATOR MATERIAL: THERMOPLASTIC POLYESTER, UL 94V-0 CONTACT MATERIAL; COPPER, NICKEL, TIN ALLOY CA-725 CONTACT PLATING: GOLD ON THE MATING AREA, TIN-LEAD

ON THE CONTACT TAILS, NICKEL UNDERPLATE

## 346/396 SERIES CARD EDGE CONNECTOR CONTACT CODE 555,556,558,559,560 DIMENSIONS

YOUR CONNECTION TO QUALITY & SERVICE

**EDAC INC** TORONTO, ONTARIO CANADA

THESE DRAWINGS AND SPECIFICATIONS ARE THE PROPERTY OF EDAC INC.,AND SHALL NOT BE REPRODUCED, OR COPIED OR USED AS THE BASIS FOR THE MANUFACTURE OR SALE OF APPARATUS WITHOUT WRITTEN PERMISSION.

|   | ACAD REFERENCE NO. | 346-ENG-MASTER   |  |
|---|--------------------|------------------|--|
|   | DRAWN: J.LEE       | DATE: APR. 22/09 |  |
| • | CHECKED:           | DATE:            |  |
|   | SCALE: 1:1         | SHEET 2 OF 2     |  |
|   | DRAWING NUMBER     | ISSUE            |  |
|   | 346-ENG-MASTER     | 1                |  |