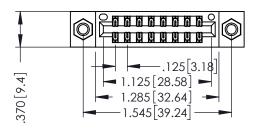

THIS IS A C.A.D. GENERATED DRAWING DO NOT MAKE MANUAL REVISIONS TO MASTER.

ISSUE NUMBER

ORIGINAL

1

- INSULATOR MATERIAL: THERMOPLASTIC POLYESTER, UL 94V-0 CONTACT MATERIAL; COPPER, NICKEL, TIN ALLOY CA-725 CONTACT PLATING: GOLD ON THE MATING AREA, TIN-LEAD
  - ON THE CONTACT TAILS, NICKEL UNDERPLATE

346/396 SERIES CARD EDGE CONNECTOR PART NUMBER: 396-016-522-207

YOUR CONNECTION TO QUALITY & SERVICE

**EDAC INC** TORONTO, ONTARIO CANADA

THESE DRAWINGS AND SPECIFICATIONS ARE THE PROPERTY OF EDAC INC., AND SHALL NOT BE REPRODUCED,OR COPIED OR USED AS THE BASIS FOR THE MANUFACTURE OR SALE OF APPARATUS WITHOUT WRITTEN PERMISSION.

| ACAD REFERENCE NO. |       | 346-ENG-MASTER |           |
|--------------------|-------|----------------|-----------|
| DRAWN: J.LEE       |       | DATE: A        | PR. 22/09 |
| CHECKED:           |       | DATE:          |           |
| SCALE: 1:1         |       | SHEET          | OF 2      |
| DRAWING NUMBER     |       |                | ISSUE     |
| 346-ENG-M/         | ASTER |                | 1         |