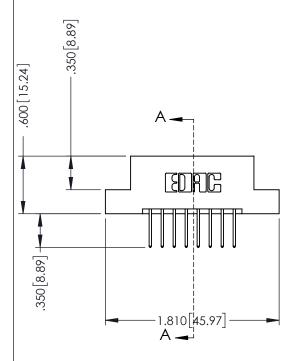

**SECTION A-A** 

.330 [8.38] Slot Depth .160 [4.06] Point of Contact

346-ENG-MASTER

ISSUE NUMBER ORIGINAL 1

## **Contact Code 555**

## **Contact Code 556**

INSULATOR MATERIAL: THERMOPLASTIC POLYESTER, UL 94V-0 CONTACT MATERIAL; COPPER, NICKEL, TIN ALLOY CA-725 CONTACT PLATING: GOLD ON THE MATING AREA, TIN-LEAD

ON THE CONTACT TAILS, NICKEL UNDERPLATE

## 346/396 SERIES CARD EDGE CONNECTOR CONTACT CODE 555,556,558,559,560 DIMENSIONS

YOUR CONNECTION TO QUALITY & SERVICE

**EDAC INC** TORONTO, ONTARIO CANADA

THESE DRAWINGS AND SPECIFICATIONS ARE THE PROPERTY OF EDAC INC.,AND SHALL NOT BE REPRODUCED, OR COPIED OR USED AS THE BASIS FOR THE MANUFACTURE OR SALE OF APPARATUS WITHOUT WRITTEN PERMISSION.

|   | ACAD REFERENCE NO. | 346-ENG-MASTER   |
|---|--------------------|------------------|
|   | DRAWN: J.LEE       | DATE: APR. 22/09 |
| ) | CHECKED:           | DATE:            |
|   | SCALE: 1:1         | SHEET 2 OF 2     |
|   | DRAWING NUMBER     | ISSUE            |
|   | 346-ENG-MASTER     | 1                |