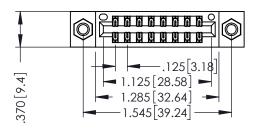

THIS IS A C.A.D. GENERATED DRAWING DO NOT MAKE MANUAL REVISIONS TO MASTER.

ISSUE NUMBER

ORIGINAL

1

INSULATOR MATERIAL: THERMOPLASTIC POLYESTER, UL 94V-0 CONTACT MATERIAL; COPPER, NICKEL, TIN ALLOY CA-725 CONTACT PLATING: GOLD ON THE MATING AREA, TIN-LEAD

ON THE CONTACT TAILS, NICKEL UNDERPLATE

346/396 SERIES CARD EDGE CONNECTOR PART NUMBER: 396-016-526-207

YOUR CONNECTION TO QUALITY & SERVICE

**EDAC INC** TORONTO, ONTARIO CANADA

ARE THE PROPERTY OF EDAC INC.,AND SHALL NOT BE REPRODUCED,OR COPIED OR USED AS THE BASIS FOR THE MANUFACTURE OR SALE OF APPARATUS WITHOUT WRITTEN PERMISSION.

THESE DRAWINGS AND SPECIFICATIONS

| ACAD REFERENCE NO. | 346-ENG-MASTER   |
|--------------------|------------------|
| DRAWN: J.LEE       | DATE: APR. 22/09 |
| CHECKED:           | DATE:            |
| SCALE: 1:1         | SHEET 1 OF 2     |
| DRAWING NUMBER     | ISSUE            |
|                    | _   ,            |