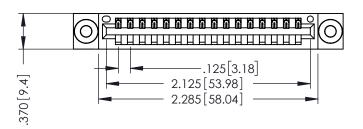

THIS IS A C.A.D. GENERATED DRAWING DO NOT MAKE MANUAL REVISIONS TO MASTER.

ISSUE NUMBER

ORIGINAL

1

346/396 SERIES CARD EDGE CONNECTOR PART NUMBER: 396-016-526-603

YOUR CONNECTION TO QUALITY & SERVICE

**EDAC INC** TORONTO, ONTARIO CANADA

INSULATOR MATERIAL: THERMOPLASTIC POLYESTER, UL 94V-0 CONTACT MATERIAL; COPPER, NICKEL, TIN ALLOY CA-725 CONTACT PLATING: GOLD ON THE MATING AREA, TIN-LEAD ON THE CONTACT TAILS, NICKEL UNDERPLATE

ISSUE NUMBER ORIGINAL 1