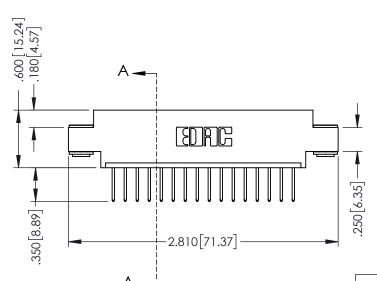

INSULATOR MATERIAL: THERMOPLASTIC POLYESTER, UL 94V-0 CONTACT MATERIAL; COPPER, NICKEL, TIN ALLOY CA-725 CONTACT PLATING: GOLD ON THE MATING AREA, TIN-LEAD ON THE CONTACT TAILS, NICKEL UNDERPLATE

ISSUE NUMBER ORIGINAL 1

## **Contact Code 555**

## **Contact Code 556**

INSULATOR MATERIAL: THERMOPLASTIC POLYESTER, UL 94V-0 CONTACT MATERIAL; COPPER, NICKEL, TIN ALLOY CA-725 CONTACT PLATING: GOLD ON THE MATING AREA, TIN-LEAD

ON THE CONTACT TAILS, NICKEL UNDERPLATE