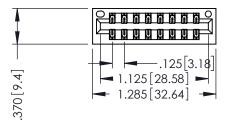

346/396 SERIES CARD EDGE CONNECTOR PART NUMBER: 396-016-540-201

YOUR CONNECTION TO QUALITY & SERVICE

**EDAC INC** TORONTO, ONTARIO CANADA

THESE DRAWINGS AND SPECIFICATIONS ARE THE PROPERTY OF EDAC INC., AND SHALL NOT BE REPRODUCED,OR COPIED OR USED AS THE BASIS FOR THE MANUFACTURE OR SALE OF APPARATUS WITHOUT WRITTEN PERMISSION.

THIS IS A C.A.D. GENERATED DRAWING DO NOT MAKE MANUAL REVISIONS TO MASTER.

ISSUE NUMBER

ORIGINAL

1

INSULATOR MATERIAL: THERMOPLASTIC POLYESTER, UL 94V-0 CONTACT MATERIAL; COPPER, NICKEL, TIN ALLOY CA-725 CONTACT PLATING: GOLD ON THE MATING AREA, TIN-LEAD ON THE CONTACT TAILS, NICKEL UNDERPLATE