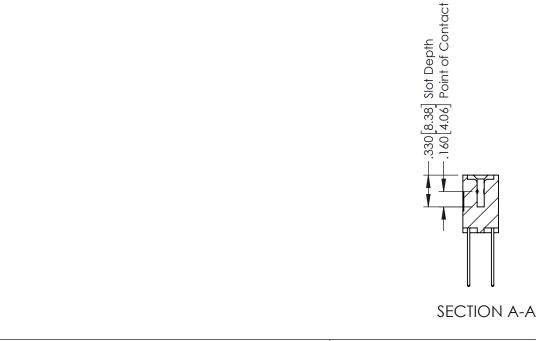

## **Contact Code 555**

## **Contact Code 556**

INSULATOR MATERIAL: THERMOPLASTIC POLYESTER, UL 94V-0 CONTACT MATERIAL; COPPER, NICKEL, TIN ALLOY CA-725 CONTACT PLATING: GOLD ON THE MATING AREA, TIN-LEAD

ON THE CONTACT TAILS, NICKEL UNDERPLATE