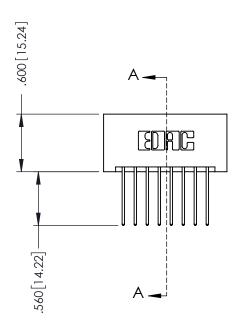

## 346/396 SERIES CARD EDGE CONNECTOR CONTACT CODE 555,556,558,559,560 DIMENSIONS

YOUR CONNECTION TO QUALITY & SERVICE

**EDAC INC** TORONTO, ONTARIO CANADA

THESE DRAWINGS AND SPECIFICATIONS ARE THE PROPERTY OF EDAC INC.,AND SHALL NOT BE REPRODUCED, OR COPIED OR USED AS THE BASIS FOR THE MANUFACTURE OR SALE OF APPARATUS WITHOUT WRITTEN PERMISSION.