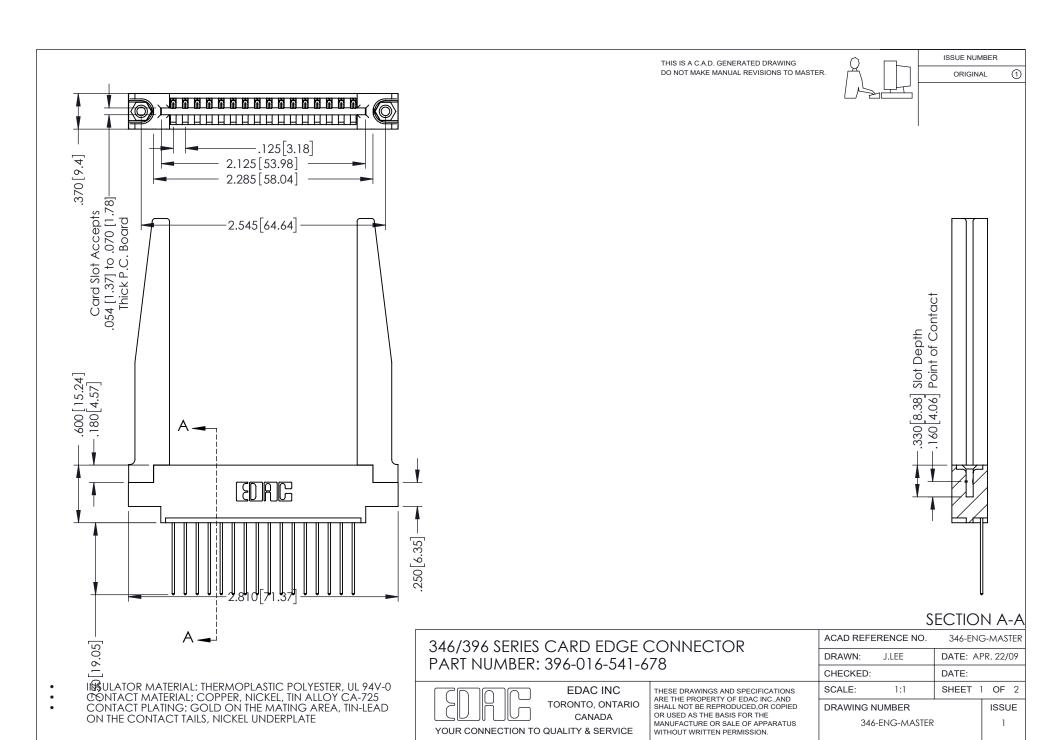

## **Contact Code 556**

INSULATOR MATERIAL: THERMOPLASTIC POLYESTER, UL 94V-0 CONTACT MATERIAL; COPPER, NICKEL, TIN ALLOY CA-725 CONTACT PLATING: GOLD ON THE MATING AREA, TIN-LEAD

ON THE CONTACT TAILS, NICKEL UNDERPLATE

## 346/396 SERIES CARD EDGE CONNECTOR CONTACT CODE 555,556,558,559,560 DIMENSIONS

YOUR CONNECTION TO QUALITY & SERVICE

**EDAC INC** TORONTO, ONTARIO CANADA

THESE DRAWINGS AND SPECIFICATIONS ARE THE PROPERTY OF EDAC INC.,AND SHALL NOT BE REPRODUCED, OR COPIED OR USED AS THE BASIS FOR THE MANUFACTURE OR SALE OF APPARATUS WITHOUT WRITTEN PERMISSION.