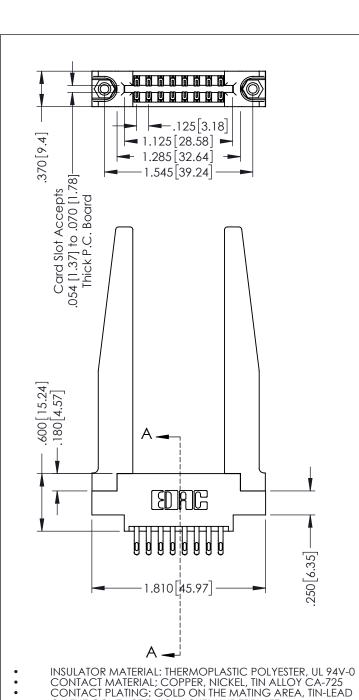

ON THE CONTACT TAILS, NICKEL UNDERPLATE

1

Slot Depth Point of Contact .330 [8.38] .160 [4.06]

346/396 SERIES CARD EDGE CONNECTOR PART NUMBER: 396-016-555-878

YOUR CONNECTION TO QUALITY & SERVICE

346-ENG-MASTER J.LEE DATE: APR. 22/09 1:1 SHEET 1 OF 2

SECTION A-A

346-ENG-MASTER

**Contact Code 555** 

**Contact Code 556** 

INSULATOR MATERIAL: THERMOPLASTIC POLYESTER, UL 94V-0 CONTACT MATERIAL; COPPER, NICKEL, TIN ALLOY CA-725 CONTACT PLATING: GOLD ON THE MATING AREA, TIN-LEAD

ON THE CONTACT TAILS, NICKEL UNDERPLATE

## 346/396 SERIES CARD EDGE CONNECTOR CONTACT CODE 555,556,558,559,560 DIMENSIONS

YOUR CONNECTION TO QUALITY & SERVICE

|   | ACAD REFERENCE NO. 346-ENG-MASTER |                  |
|---|-----------------------------------|------------------|
|   | DRAWN: J.LEE                      | DATE: APR. 22/09 |
|   | CHECKED:                          | DATE:            |
|   | SCALE: 1:1                        | SHEET 2 OF 2     |
| D | DRAWING NUMBER                    | ISSUE            |