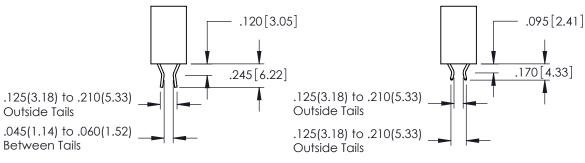

SECTION A-A

346-ENG-MASTER

**Contact Code 555** 

**Contact Code 556** 

INSULATOR MATERIAL: THERMOPLASTIC POLYESTER, UL 94V-0 CONTACT MATERIAL; COPPER, NICKEL, TIN ALLOY CA-725 CONTACT PLATING: GOLD ON THE MATING AREA, TIN-LEAD