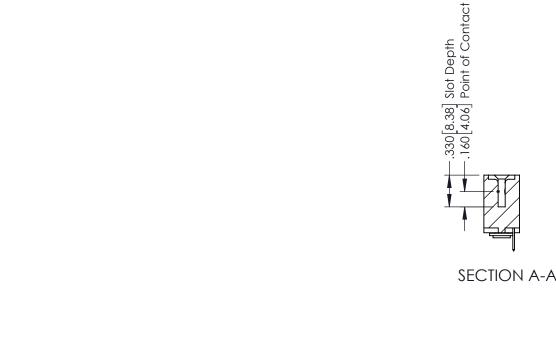

## 346/396 SERIES CARD EDGE CONNECTOR CONTACT CODE 555,556,558,559,560 DIMENSIONS

YOUR CONNECTION TO QUALITY & SERVICE

**EDAC INC** TORONTO, ONTARIO CANADA

THESE DRAWINGS AND SPECIFICATIONS ARE THE PROPERTY OF EDAC INC.,AND SHALL NOT BE REPRODUCED, OR COPIED OR USED AS THE BASIS FOR THE MANUFACTURE OR SALE OF APPARATUS WITHOUT WRITTEN PERMISSION.

|  | ACAD REFERENCE NO. | 346-ENG-MASTER   |  |
|--|--------------------|------------------|--|
|  | DRAWN: J.LEE       | DATE: APR. 22/09 |  |
|  | CHECKED:           | DATE:            |  |
|  | SCALE: 1:1         | SHEET 2 OF 2     |  |
|  | DRAWING NUMBER     | ISSUE            |  |
|  | 346-ENG-MASTER     | 1                |  |