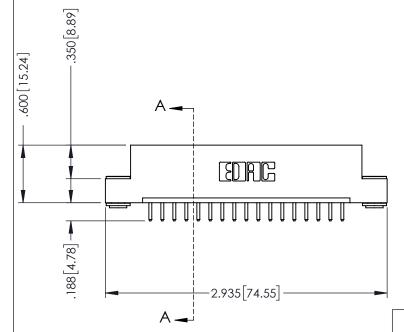

## 346/396 SERIES CARD EDGE CONNECTOR CONTACT CODE 555,556,558,559,560 DIMENSIONS

YOUR CONNECTION TO QUALITY & SERVICE

**EDAC INC** TORONTO, ONTARIO CANADA

THESE DRAWINGS AND SPECIFICATIONS ARE THE PROPERTY OF EDAC INC.,AND SHALL NOT BE REPRODUCED, OR COPIED OR USED AS THE BASIS FOR THE MANUFACTURE OR SALE OF APPARATUS WITHOUT WRITTEN PERMISSION.

|  | ACAD REFERENCE NO. | 346-ENG-MASTER   |  |
|--|--------------------|------------------|--|
|  | DRAWN: J.LEE       | DATE: APR. 22/09 |  |
|  | CHECKED:           | DATE:            |  |
|  | SCALE: 1:1         | SHEET 2 OF 2     |  |
|  | DRAWING NUMBER     | ISSUE            |  |
|  | 346-ENG-MASTER     | 1                |  |