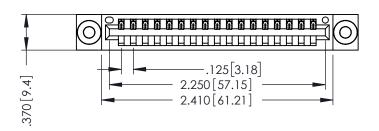

346/396 SERIES CARD EDGE CONNECTOR PART NUMBER: 396-017-520-103

YOUR CONNECTION TO QUALITY & SERVICE

**EDAC INC** TORONTO, ONTARIO CANADA

THESE DRAWINGS AND SPECIFICATIONS ARE THE PROPERTY OF EDAC INC.,AND SHALL NOT BE REPRODUCED, OR COPIED OR USED AS THE BASIS FOR THE MANUFACTURE OR SALE OF APPARATUS WITHOUT WRITTEN PERMISSION.

| ACAD REFERENCE NO. |       | 346-ENG-MASTER |           |
|--------------------|-------|----------------|-----------|
| DRAWN:             | J.LEE | DATE: AF       | PR. 22/09 |
| CHECKED:           |       | DATE:          |           |
| SCALE:             | 1:1   | SHEET 1        | OF 2      |
| DRAWING NUMBER     |       |                | ISSUE     |