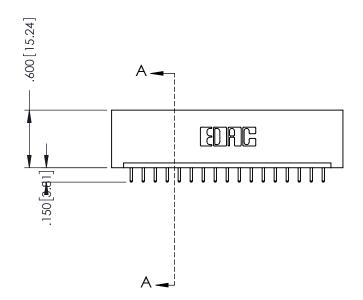

346/396 SERIES CARD EDGE CONNECTOR PART NUMBER: 396-017-521-101

YOUR CONNECTION TO QUALITY & SERVICE

**EDAC INC** TORONTO, ONTARIO CANADA

THESE DRAWINGS AND SPECIFICATIONS ARE THE PROPERTY OF EDAC INC.,AND SHALL NOT BE REPRODUCED, OR COPIED OR USED AS THE BASIS FOR THE MANUFACTURE OR SALE OF APPARATUS WITHOUT WRITTEN PERMISSION.

SECTION A-A

.330 [8.38] Slot Depth .160 [4.06] Point of Contact

346-ENG-MASTER

ISSUE NUMBER ORIGINAL 1