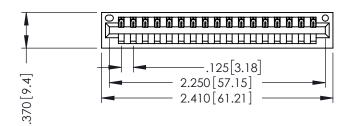

THIS IS A C.A.D. GENERATED DRAWING DO NOT MAKE MANUAL REVISIONS TO MASTER.

ISSUE NUMBER

ORIGINAL

1

INSULATOR MATERIAL: THERMOPLASTIC POLYESTER, UL 94V-0 CONTACT MATERIAL; COPPER, NICKEL, TIN ALLOY CA-725 CONTACT PLATING: GOLD ON THE MATING AREA, TIN-LEAD ON THE CONTACT TAILS, NICKEL UNDERPLATE

346/396 SERIES CARD EDGE CONNECTOR PART NUMBER: 396-017-521-101

YOUR CONNECTION TO QUALITY & SERVICE

**EDAC INC** TORONTO, ONTARIO CANADA

THESE DRAWINGS AND SPECIFICATIONS ARE THE PROPERTY OF EDAC INC.,AND SHALL NOT BE REPRODUCED, OR COPIED OR USED AS THE BASIS FOR THE MANUFACTURE OR SALE OF APPARATUS WITHOUT WRITTEN PERMISSION.