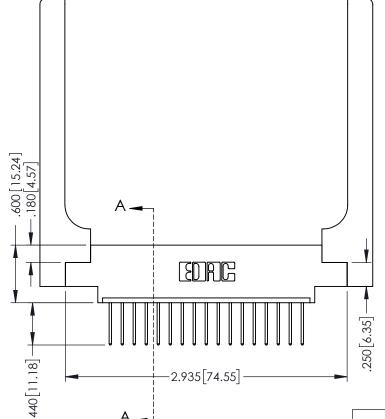

## **Contact Code 555**

## **Contact Code 556**

INSULATOR MATERIAL: THERMOPLASTIC POLYESTER, UL 94V-0 CONTACT MATERIAL; COPPER, NICKEL, TIN ALLOY CA-725 CONTACT PLATING: GOLD ON THE MATING AREA, TIN-LEAD

ON THE CONTACT TAILS, NICKEL UNDERPLATE

## 346/396 SERIES CARD EDGE CONNECTOR CONTACT CODE 555,556,558,559,560 DIMENSIONS

YOUR CONNECTION TO QUALITY & SERVICE

**EDAC INC** TORONTO, ONTARIO CANADA

THESE DRAWINGS AND SPECIFICATIONS ARE THE PROPERTY OF EDAC INC.,AND SHALL NOT BE REPRODUCED, OR COPIED OR USED AS THE BASIS FOR THE MANUFACTURE OR SALE OF APPARATUS WITHOUT WRITTEN PERMISSION.