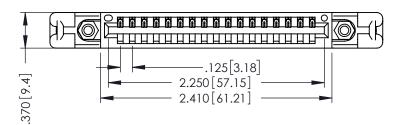

THIS IS A C.A.D. GENERATED DRAWING DO NOT MAKE MANUAL REVISIONS TO MASTER.

ISSUE NUMBER

ORIGINAL

1

Slot Depth Point of Contact .330[8.38] : .160[4.06] SECTION A-A

346/396 SERIES CARD EDGE CONNECTOR PART NUMBER: 396-017-522-658

346-ENG-MASTER

ACAD REFERENCE NO.

INSULATOR MATERIAL: THERMOPLASTIC POLYESTER, UL 94V-0 CONTACT MATERIAL; COPPER, NICKEL, TIN ALLOY CA-725 CONTACT PLATING: GOLD ON THE MATING AREA, TIN-LEAD ON THE CONTACT TAILS, NICKEL UNDERPLATE

## 346/396 SERIES CARD EDGE CONNECTOR CONTACT CODE 555,556,558,559,560 DIMENSIONS

YOUR CONNECTION TO QUALITY & SERVICE

**EDAC INC** TORONTO, ONTARIO CANADA

THESE DRAWINGS AND SPECIFICATIONS ARE THE PROPERTY OF EDAC INC.,AND SHALL NOT BE REPRODUCED, OR COPIED OR USED AS THE BASIS FOR THE MANUFACTURE OR SALE OF APPARATUS WITHOUT WRITTEN PERMISSION.