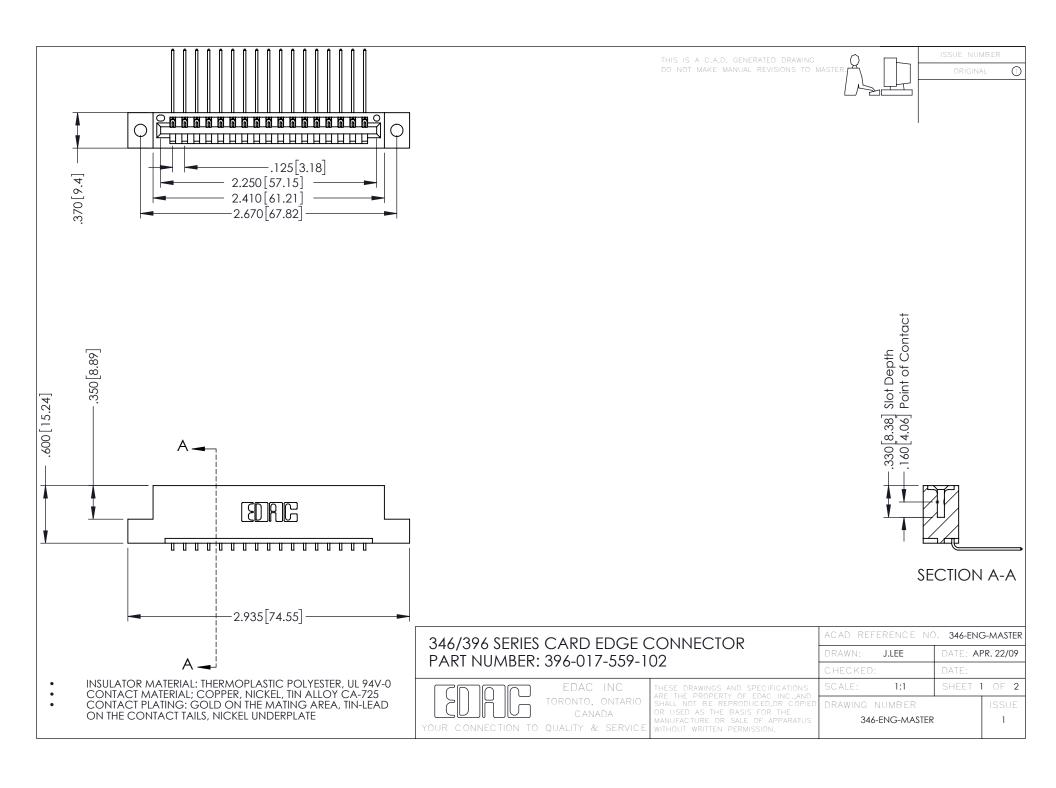

**Contact Code 555** 

**Contact Code 556** 

INSULATOR MATERIAL: THERMOPLASTIC POLYESTER, UL 94V-0 CONTACT MATERIAL; COPPER, NICKEL, TIN ALLOY CA-725

CONTACT PLATING: GOLD ON THE MATING AREA, TIN-LEAD ON THE CONTACT TAILS, NICKEL UNDERPLATE

## 346/396 SERIES CARD EDGE CONNECTOR CONTACT CODE 555,556,558,559,560 DIMENSIONS

YOUR CONNECTION TO QUALITY & SERVICE

|   | ACAD REFERENCE NO. 346-ENG-MASTER |                  |
|---|-----------------------------------|------------------|
|   | DRAWN: J.LEE                      | DATE: APR. 22/09 |
|   | CHECKED:                          | DATE:            |
|   | SCALE: 1:1                        | SHEET 2 OF 2     |
| D | DRAWING NUMBER                    | ISSUE            |

346-ENG-MASTER