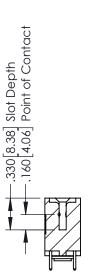

## **Contact Code 555**

## **Contact Code 556**

INSULATOR MATERIAL: THERMOPLASTIC POLYESTER, UL 94V-0 CONTACT MATERIAL; COPPER, NICKEL, TIN ALLOY CA-725 CONTACT PLATING: GOLD ON THE MATING AREA, TIN-LEAD

ON THE CONTACT TAILS, NICKEL UNDERPLATE