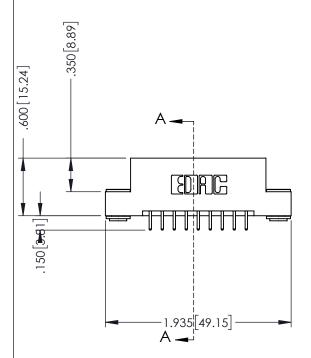

346-ENG-MASTER

SECTION A-A

ISSUE NUMBER ORIGINAL 1

## 346/396 SERIES CARD EDGE CONNECTOR CONTACT CODE 555,556,558,559,560 DIMENSIONS

YOUR CONNECTION TO QUALITY & SERVICE

**EDAC INC** TORONTO, ONTARIO CANADA

THESE DRAWINGS AND SPECIFICATIONS ARE THE PROPERTY OF EDAC INC.,AND SHALL NOT BE REPRODUCED, OR COPIED OR USED AS THE BASIS FOR THE MANUFACTURE OR SALE OF APPARATUS WITHOUT WRITTEN PERMISSION.

|   | ACAD REFERENCE NO. | 346-ENG-MASTER   |
|---|--------------------|------------------|
|   | DRAWN: J.LEE       | DATE: APR. 22/09 |
| • | CHECKED:           | DATE:            |
|   | SCALE: 1:1         | SHEET 2 OF 2     |
|   | DRAWING NUMBER     | ISSUE            |
|   | 346-ENG-MASTER     | 1                |