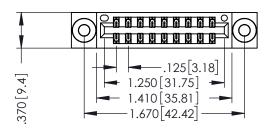

THIS IS A C.A.D. GENERATED DRAWING DO NOT MAKE MANUAL REVISIONS TO MASTER.

ISSUE NUMBER

ORIGINAL

1

INSULATOR MATERIAL: THERMOPLASTIC POLYESTER, UL 94V-0 CONTACT MATERIAL; COPPER, NICKEL, TIN ALLOY CA-725 CONTACT PLATING: GOLD ON THE MATING AREA, TIN-LEAD

ON THE CONTACT TAILS, NICKEL UNDERPLATE

346/396 SERIES CARD EDGE CONNECTOR PART NUMBER: 396-018-521-203

YOUR CONNECTION TO QUALITY & SERVICE

**EDAC INC** TORONTO, ONTARIO CANADA

THESE DRAWINGS AND SPECIFICATIONS ARE THE PROPERTY OF EDAC INC.,AND SHALL NOT BE REPRODUCED, OR COPIED OR USED AS THE BASIS FOR THE MANUFACTURE OR SALE OF APPARATUS WITHOUT WRITTEN PERMISSION.

| ACAD REFERENCE NO | O. 346-ENG-MASTER |
|-------------------|-------------------|
| DRAWN: J.LEE      | DATE: APR. 22/09  |
| CHECKED:          | DATE:             |
| SCALE: 1:1        | SHEET 1 OF 2      |
| DRAWING NUMBER    | ISSUE             |