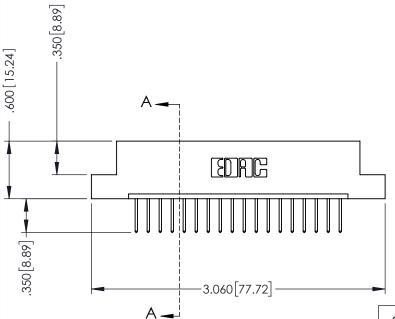

## 346/396 SERIES CARD EDGE CONNECTOR CONTACT CODE 555,556,558,559,560 DIMENSIONS

YOUR CONNECTION TO QUALITY & SERVICE

**EDAC INC** TORONTO, ONTARIO CANADA

THESE DRAWINGS AND SPECIFICATIONS ARE THE PROPERTY OF EDAC INC.,AND SHALL NOT BE REPRODUCED, OR COPIED OR USED AS THE BASIS FOR THE MANUFACTURE OR SALE OF APPARATUS WITHOUT WRITTEN PERMISSION.

|   | ACAD REFERENCE NO. | 346-ENG-MASTER   |
|---|--------------------|------------------|
|   | DRAWN: J.LEE       | DATE: APR. 22/09 |
| ) | CHECKED:           | DATE:            |
|   | SCALE: 1:1         | SHEET 2 OF 2     |
|   | DRAWING NUMBER     | ISSUE            |
|   | 346-ENG-MASTER     | 1                |