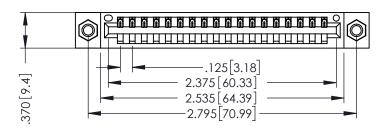

THIS IS A C.A.D. GENERATED DRAWING DO NOT MAKE MANUAL REVISIONS TO MASTER.

ISSUE NUMBER

ORIGINAL

1

346/396 SERIES CARD EDGE CONNECTOR PART NUMBER: 396-018-526-107

YOUR CONNECTION TO QUALITY & SERVICE

**EDAC INC** TORONTO, ONTARIO CANADA

THESE DRAWINGS AND SPECIFICATIONS ARE THE PROPERTY OF EDAC INC.,AND SHALL NOT BE REPRODUCED,OR COPIED OR USED AS THE BASIS FOR THE MANUFACTURE OR SALE OF APPARATUS WITHOUT WRITTEN PERMISSION.

| ACAD REFERENCE NO. | 346-ENG-MASTER   |
|--------------------|------------------|
| DRAWN: J.LEE       | DATE: APR. 22/09 |
| CHECKED:           | DATE:            |
| SCALE: 1:1         | SHEET 1 OF 2     |
| DRAWING NUMBER     | ISSUE            |

346-ENG-MASTER

INSULATOR MATERIAL: THERMOPLASTIC POLYESTER, UL 94V-0 CONTACT MATERIAL; COPPER, NICKEL, TIN ALLOY CA-725 CONTACT PLATING: GOLD ON THE MATING AREA, TIN-LEAD ON THE CONTACT TAILS, NICKEL UNDERPLATE