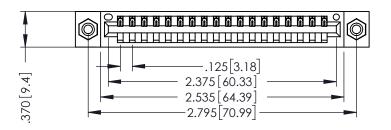

THIS IS A C.A.D. GENERATED DRAWING DO NOT MAKE MANUAL REVISIONS TO MASTER.

ISSUE NUMBER

ORIGINAL

1

INSULATOR MATERIAL: THERMOPLASTIC POLYESTER, UL 94V-0 CONTACT MATERIAL; COPPER, NICKEL, TIN ALLOY CA-725 CONTACT PLATING: GOLD ON THE MATING AREA, TIN-LEAD

ON THE CONTACT TAILS, NICKEL UNDERPLATE

346/396 SERIES CARD EDGE CONNECTOR PART NUMBER: 396-018-541-108

YOUR CONNECTION TO QUALITY & SERVICE

**EDAC INC** TORONTO, ONTARIO CANADA

THESE DRAWINGS AND SPECIFICATIONS ARE THE PROPERTY OF EDAC INC.,AND SHALL NOT BE REPRODUCED,OR COPIED OR USED AS THE BASIS FOR THE MANUFACTURE OR SALE OF APPARATUS WITHOUT WRITTEN PERMISSION.

| ACAD REFERENCE NO. |       | 346-ENG-MASTER |           |
|--------------------|-------|----------------|-----------|
| DRAWN:             | J.LEE | DATE: AF       | PR. 22/09 |
| CHECKED:           |       | DATE:          |           |
| SCALE:             | 1:1   | SHEET 1        | OF 2      |
| DRAWING NUMBER     |       |                | ISSUE     |