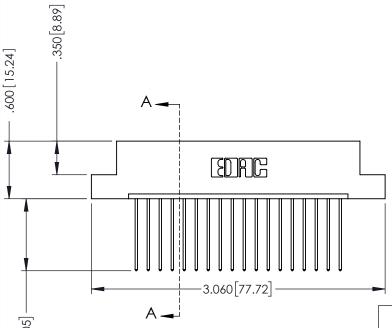

SECTION A-A

.330 [8.38] Slot Depth .160 [4.06] Point of Contact

346-ENG-MASTER

ISSUE NUMBER ORIGINAL 1

## **Contact Code 555**

## **Contact Code 556**

INSULATOR MATERIAL: THERMOPLASTIC POLYESTER, UL 94V-0 CONTACT MATERIAL; COPPER, NICKEL, TIN ALLOY CA-725 CONTACT PLATING: GOLD ON THE MATING AREA, TIN-LEAD

ON THE CONTACT TAILS, NICKEL UNDERPLATE

## 346/396 SERIES CARD EDGE CONNECTOR CONTACT CODE 555,556,558,559,560 DIMENSIONS

YOUR CONNECTION TO QUALITY & SERVICE

**EDAC INC** TORONTO, ONTARIO CANADA

THESE DRAWINGS AND SPECIFICATIONS ARE THE PROPERTY OF EDAC INC.,AND SHALL NOT BE REPRODUCED, OR COPIED OR USED AS THE BASIS FOR THE MANUFACTURE OR SALE OF APPARATUS WITHOUT WRITTEN PERMISSION.

|  | ACAD REFERENCE NO. | 346-ENG-MASTER   |  |
|--|--------------------|------------------|--|
|  | DRAWN: J.LEE       | DATE: APR. 22/09 |  |
|  | CHECKED:           | DATE:            |  |
|  | SCALE: 1:1         | SHEET 2 OF 2     |  |
|  | DRAWING NUMBER     | ISSUE            |  |
|  | 346-ENG-MASTER     | 1                |  |