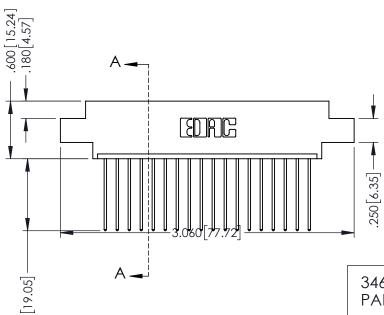

.330 [8.38] Slot Depth .160 [4.06] Point of Contact

346-ENG-MASTER

INSULATOR MATERIAL: THERMOPLASTIC POLYESTER, UL 94V-0 CONTACT MATERIAL; COPPER, NICKEL, TIN ALLOY CA-725 CONTACT PLATING: GOLD ON THE MATING AREA, TIN-LEAD

## **Contact Code 556**

INSULATOR MATERIAL: THERMOPLASTIC POLYESTER, UL 94V-0 CONTACT MATERIAL; COPPER, NICKEL, TIN ALLOY CA-725 CONTACT PLATING: GOLD ON THE MATING AREA, TIN-LEAD

ON THE CONTACT TAILS, NICKEL UNDERPLATE