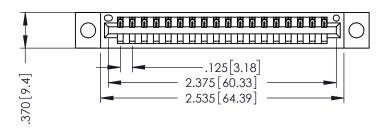

THIS IS A C.A.D. GENERATED DRAWING DO NOT MAKE MANUAL REVISIONS TO MASTER.

ISSUE NUMBER

ORIGINAL

1

ON THE CONTACT TAILS, NICKEL UNDERPLATE

346/396 SERIES CARD EDGE CONNECTOR PART NUMBER: 396-018-541-604

YOUR CONNECTION TO QUALITY & SERVICE

.330 [8.38] Slot Depth .160 [4.06] Point of Contact

346-ENG-MASTER

INSULATOR MATERIAL: THERMOPLASTIC POLYESTER, UL 94V-0 CONTACT MATERIAL; COPPER, NICKEL, TIN ALLOY CA-725 CONTACT PLATING: GOLD ON THE MATING AREA, TIN-LEAD