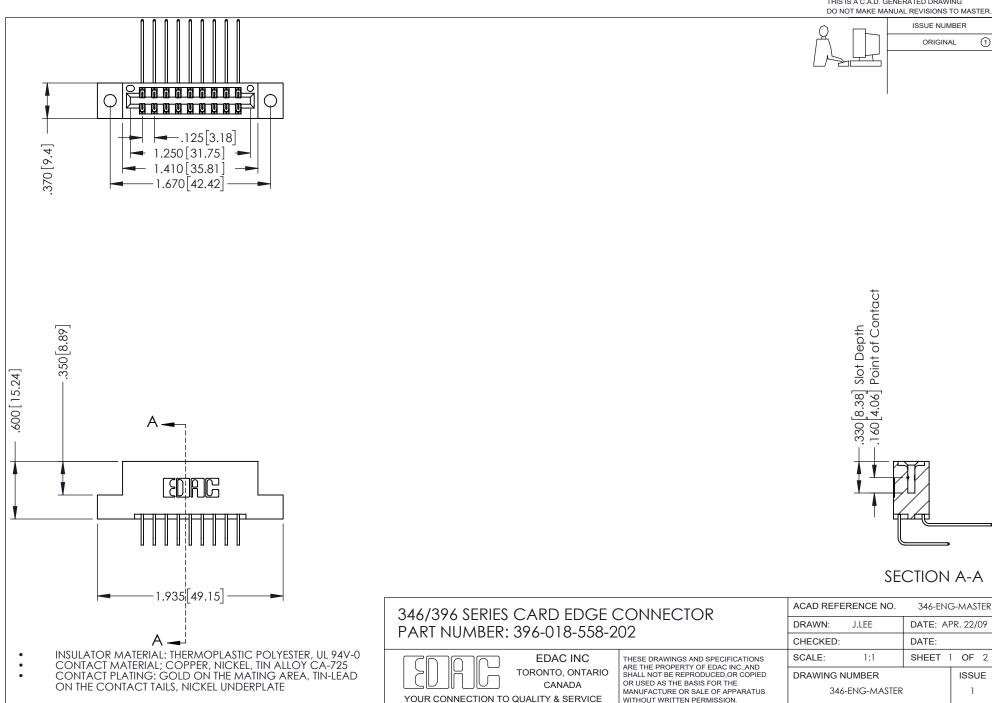

## **Contact Code 556**

INSULATOR MATERIAL: THERMOPLASTIC POLYESTER, UL 94V-0 CONTACT MATERIAL; COPPER, NICKEL, TIN ALLOY CA-725 CONTACT PLATING: GOLD ON THE MATING AREA, TIN-LEAD

ON THE CONTACT TAILS, NICKEL UNDERPLATE

## 346/396 SERIES CARD EDGE CONNECTOR CONTACT CODE 555,556,558,559,560 DIMENSIONS

YOUR CONNECTION TO QUALITY & SERVICE

**EDAC INC** TORONTO, ONTARIO CANADA

THESE DRAWINGS AND SPECIFICATIONS ARE THE PROPERTY OF EDAC INC.,AND SHALL NOT BE REPRODUCED, OR COPIED OR USED AS THE BASIS FOR THE MANUFACTURE OR SALE OF APPARATUS WITHOUT WRITTEN PERMISSION.