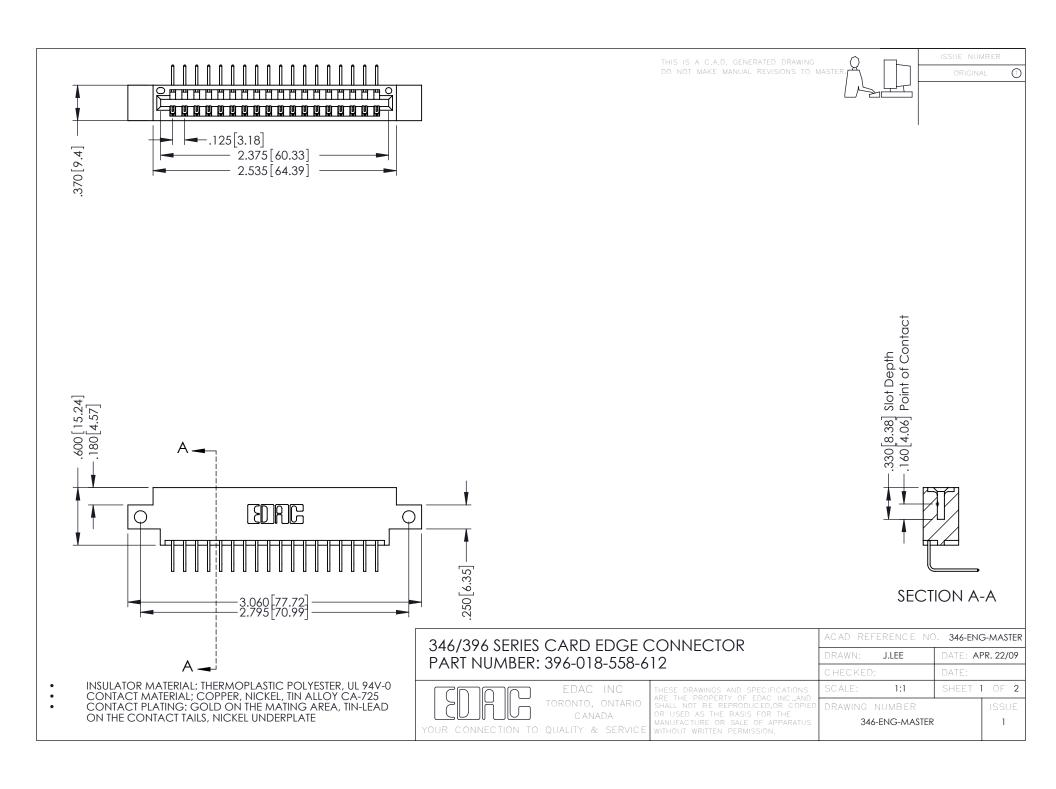

**Contact Code 555** 

**Contact Code 556** 

INSULATOR MATERIAL: THERMOPLASTIC POLYESTER, UL 94V-0 CONTACT MATERIAL; COPPER, NICKEL, TIN ALLOY CA-725

CONTACT PLATING: GOLD ON THE MATING AREA, TIN-LEAD ON THE CONTACT TAILS, NICKEL UNDERPLATE

## 346/396 SERIES CARD EDGE CONNECTOR CONTACT CODE 555,556,558,559,560 DIMENSIONS

YOUR CONNECTION TO QUALITY & SERVICE

|   | ACAD REFERENCE NO. 346-ENG-MASTER |                  |
|---|-----------------------------------|------------------|
|   | DRAWN: J.LEE                      | DATE: APR. 22/09 |
|   | CHECKED:                          | DATE:            |
|   | SCALE: 1:1                        | SHEET 2 OF 2     |
| D | DRAWING NUMBER                    | ISSUE            |