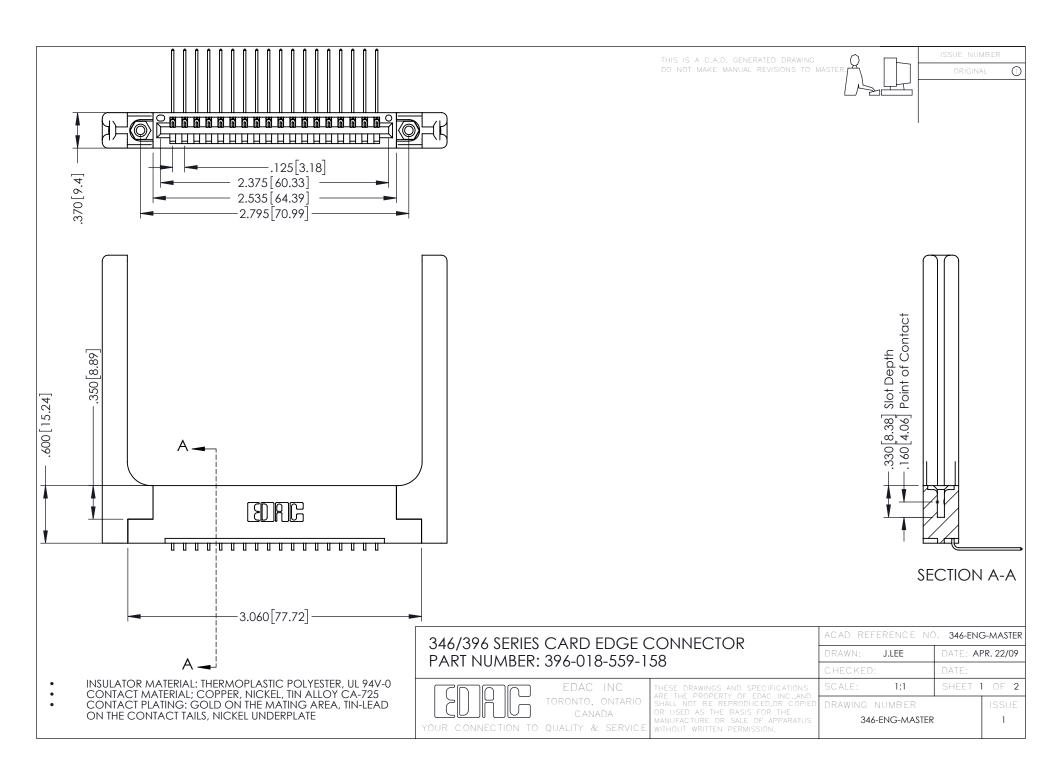

**Contact Code 555** 

**Contact Code 556** 

INSULATOR MATERIAL: THERMOPLASTIC POLYESTER, UL 94V-0 CONTACT MATERIAL; COPPER, NICKEL, TIN ALLOY CA-725

CONTACT PLATING: GOLD ON THE MATING AREA, TIN-LEAD ON THE CONTACT TAILS, NICKEL UNDERPLATE